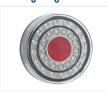

hardened acrylic glass secures the lamp against shocks and impacts. It is also very resistant to chemicals and it has extra UV protection.

The electronics in the lamp are completely potted and the housing is IP67. Because of this, it can be fully submerged without problems, for example on a boat trailer.

The lamps are of course ECE-approved and EMC-approved.

Reference: MaXilamp 1XCE, 1XCW, 1XCFE

• WHITE: FRAME / -

BROWN: DRIVING LIGHTSRED: BREAK LIGHTS

• YELLOW: INDICATOR LIGHTS

## matronics.11

Buy online at www.matronics.eu/24608150

#### **Specifications**

Voltage 12V / 24V Max current (13,8V) 1,31A Cable 20cm

#### Product overview

#### Rear, brake & indicator



SKU 24608150 Dimensions: 40 x Ø125mm

#### Reverse light



SKU 24608151 Dimensions: 40 x Ø125mm

#### Fog light



SKU 24608152 Dimensions: 40 x Ø125mm

# Product pictures