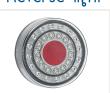

why it has a 5-years waranty from the manufacturer. The hardened acrylic glass secures the lamp against shocks and impacts. It is also very resistant to chemicals and it has extra UV protection.

The electronics in the lamp are completely potted and the housing is IP67. Because of this, it can be fully submerged without problems, for example on a boat trailer.

The lamps are of course ECE-approved and EMC-approved.

Reference: MaXilamp 1XCE, 1XCW, 1XCFE

• WHITE: FRAME / -

BROWN: DRIVING LIGHTSRED: BREAK LIGHTS

• YELLOW: INDICATOR LIGHTS

## matronics.11

Buy online at www.matronics.eu/24608150

#### **Specifications**

Voltage 12V / 24V Max current (13,8V) 1,31A Cable 20cm

#### Product overview

#### Rear, brake & indicator



SKU 24608150 Dimensions: 40 x Ø125mm

#### Reverse light



SKU 24608151 Dimensions: 40 x Ø125mm

#### Fog light



SKU 24608152 Dimensions: 40 x Ø125mm

# Product pictures