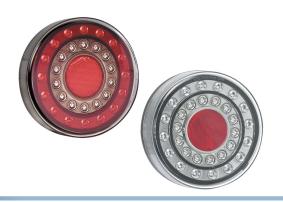

### LED rear lamp, round with a reflector, I2 - 24V

A nice and sturdy LED rear lamp with 30 LEDs in three models. A solid construction and with a 5-years waranty from the manufacturer. ECE-approved.

A nice and sturdy LED rear lamp with 30 LEDs in three models. The lamp is available in three models:

- Tail lamp with tail lights, brake lights and turn signals
- Tail lamp with reverse lights
- Tail lamp with fog lights

All models also have a reflex in the middle of the lamp.

The lamp is very sturdy, which is also why it has a 5-years waranty from the manufacturer. The hardened acrylic glass secures the lamp against shocks and impacts. It is also very resistant to chemicals and it has extra UV protection.

#### Rear, brake & indicator

SKU 24608150 Dimensions: 40 x Ø125mm

#### Reverse light

SKU 24608151 Dimensions: 40 x Ø125mm

#### Fog light

SKU 24608152 Dimensions: 40 x Ø125mm