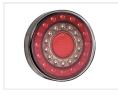

middle of the lamp.

The lamp is very sturdy, which is also why it has a 5-years waranty from the manufacturer. The hardened acrylic glass secures the lamp against shocks and impacts. It is also very resistant to chemicals and it has extra UV protection.

The electronics in the lamp are completely potted and the housing is IP67. Because of this, it can be fully submerged without problems, for example on a boat trailer.

The lamps are of course ECE-approved and EMC-approved.

Reference: MaXilamp 1XCE, 1XCW, 1XCFE

• WHITE: FRAME / -

BROWN: DRIVING LIGHTSRED: BREAK LIGHTS

• YELLOW: INDICATOR LIGHTS

## matronics.11

Buy online at www.matronics.eu/24608150

#### **Specifications**

Voltage 12V / 24V Max current (13,8V) 1,31A Cable 20cm

#### Product overview

#### Rear, brake & indicator



SKU 24608150 Dimensions: 40 x Ø125mm

#### Reverse light



SKU 24608151 Dimensions: 40 x Ø125mm

#### Fog light



SKU 24608152 Dimensions: 40 x Ø125mm

# Product pictures