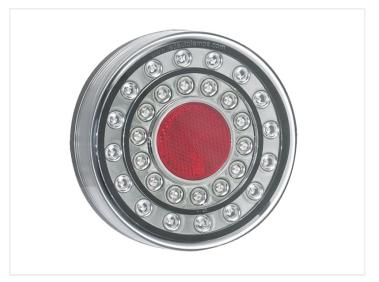

### LED rear lamp, round with a reflector, I2 - 24V

A nice and sturdy LED rear lamp with 30 LEDs in three models. A solid construction and with a 5-years waranty from the manufacturer. ECE-approved.

A nice and sturdy LED rear lamp with 30 LEDs in three models. The lamp is available in three models:

- Tail lamp with tail lights, brake lights and turn signals
- Tail lamp with reverse lights
- Tail lamp with fog lights

All models also have a reflex in the middle of the lamp.

The lamp is very sturdy, which is also why it has a 5-years waranty from the manufacturer. The hardened acrylic glass secures the lamp against shocks and impacts. It is also very resistant to chemicals and it has extra UV protection.

The electronics in the lamp are completely potted and the housing is IP67. Because of this, it can be fully submerged without problems, for example on a boat trailer.

The lamps are of course ECE-approved and EMC-approved.

Reference: MaXilamp 1XCE, 1XCW, 1XCFE

• WHITE: FRAME / -

BROWN: DRIVING LIGHTSRED: BREAK LIGHTS

• YELLOW: INDICATOR LIGHTS