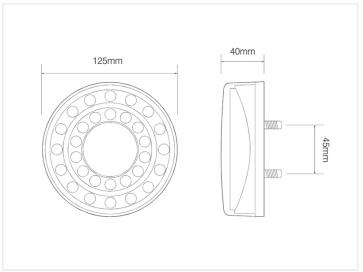

pacts. It is also very resistant to chemicals and it has extra UV protection.

The electronics in the lamp are completely potted and the housing is IP67. Because of this, it can be fully submerged without problems, for example on a boat trailer.

The lamps are of course ECE-approved and EMC-approved.

Reference: MaXilamp 1XCE, 1XCW, 1XCFE

• WHITE: FRAME / -

BROWN: DRIVING LIGHTSRED: BREAK LIGHTS

• YELLOW: INDICATOR LIGHTS

## matronics.11

Buy online at www.matronics.eu/24608150

#### **Specifications**

Voltage 12V / 24V Max current (13,8V) 1,31A Cable 20cm

#### Product overview

#### Rear, brake & indicator



SKU 24608150 Dimensions: 40 x Ø125mm

#### Reverse light



SKU 24608151 Dimensions: 40 x Ø125mm

#### Fog light



SKU 24608152 Dimensions: 40 x Ø125mm

# Product pictures