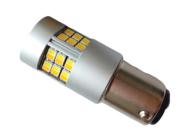

## White/Yellow 28x LED IO-3OV - BAI5YD Canbus

For american cars that use a single BA15YD bulb for both running lights and indicators. This one is giving a yellow light when the indicators are on.

For american cars that use a single BA15YD bulb for both running lights and indicators. This one is giving a yellow light when the indicators are on.

There are 21 powerful white, and 7 powerful yellow LEDs, but the bulb only uses one color at a time. Each color uses 4,2W.

With the built-in voltage regulator, you can use it for both 12V and 24V.

Because of the low power-consumption, it might be necessary to use cheat resistors in cars with bulb-control / canbus.

## White/Yellow 28x LED IO-3OV - BAI5YD Canbus

SKU 120454