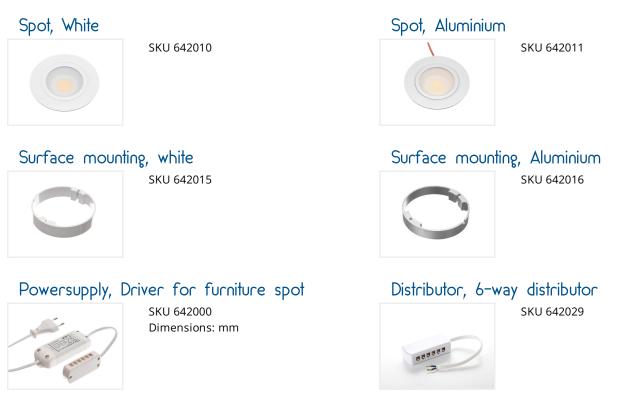

Bright LED armature that can be mounted under furnitures, eg. in the kitchen. Replace existing halogen armatures. Dimmable.



The LED armature is made of aluminum and it is available in the colors - aluminium and white.

The outer diameter is 68mm. The installation dimensions is 55mm and the depth - 11mm that matches most halogen furniture spot. This makes it possible to replace a 10W or 20W halogen spot directly with this LED luminaire. However, a requirement in most cases is a replacement of the transformer.

Dimmable with standard PWM dimming

There is a 2-metres wire on each lamp.

A mounting ring is also available in white and aluminium, as it is a complete transformer set with connectors for maximum 5 spots.

## matronics

Buy online at www.matronics.eu/642010

## Product overview



## Product pictures