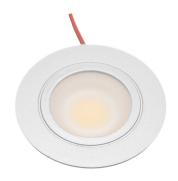

## DIOSPOT LED Møbelspot - 3W, 2700K

Bright LED armature that can be mounted under furnitures, eg. in the kitchen. Replace existing halogen armatures. Dimmable.

The LED armature is made of aluminum and it is available in the colors - aluminium and white.

The outer diameter is 68mm. The installation dimensions is 55mm and the depth - 11mm that matches most halogen furniture spot. This makes it possible to replace a 10W or 20W halogen spot directly with this LED luminaire. However, a requirement in most cases is a replacement of the transformer.

Dimmable with standard PWM dimming

There is a 2-metres wire on each lamp.

A mounting ring is also available in white and aluminium, as it is a complete transformer set with connectors for maximum 5 spots.