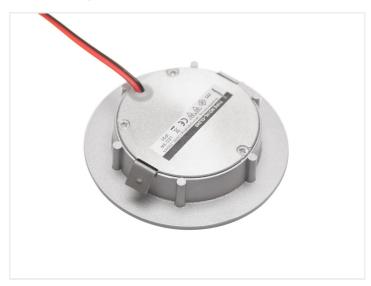

Dimmable with standard PWM dimming

There is a 2-metres wire on each lamp.

A mounting ring is also available in white and aluminium, as it is a complete transformer set with connectors for maximum 5 spots.