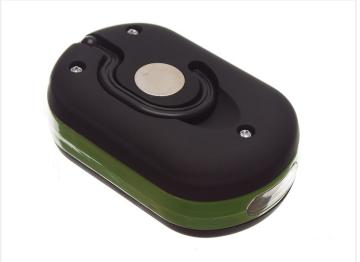

There is a magnet on the backside and a hook that can be lifted out of the lamp, so that you can hang it up.

The lamp uses 3 x AAA batteries (not included) that can be swapped by taking 3 screws of the backside.