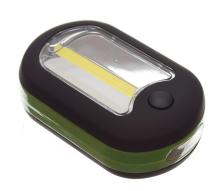

## Mini LED Work Lamp - 2.0W COB

A nice and compact mini work light with a large 2W COB LED that creates 200 lumen.

A nice and compact mini work light with a large 2W COB LED that creates 200 lumen. The lamp can also be used as a flash-light with 3 LEDs in the front. The work light and the flash light are toggled by turning the lamp on and off with the switch on the front. The compact size makes it practical in both workshops and in cars.

There is a magnet on the backside and a hook that can be lifted out of the lamp, so that you can hang it up.

The lamp uses 3 x AAA batteries (not included) that can be swapped by taking 3 screws of the backside.