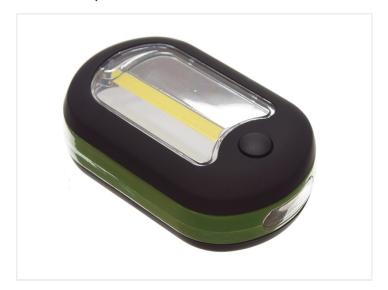

## Mini LED Work Lamp - 2.0W COB

A nice and compact mini work light with a large 2W COB LED that creates 200 lumen.

A nice and compact mini work light with a large 2W COB LED that creates 200 lumen. The lamp can also be used as a flash-light with 3 LEDs in the front. The work light and the flash light are toggled by turning the lamp on and off with the switch on the front. The compact size makes it practical in both workshops and in cars.

There is a magnet on the backside and a hook that can be lifted out of the lamp, so that you can hang it up.

The lamp uses 3 x AAA batteries (not included) that can be swapped by taking 3 screws of the backside.