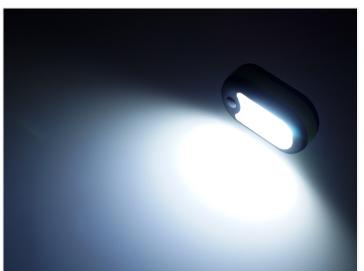

## Mini LED Work Lamp - 2.0W COB

A nice and compact mini work light with a large 2W COB LED that creates 200 lumen.

A nice and compact mini work light with a large 2W COB LED that creates 200 lumen. The lamp can also be used as a flash-light with 3 LEDs in the front. The work light and the flash light are toggled by turning the lamp on and off with the switch on the front. The compact size makes it practical in both workshops and in cars.