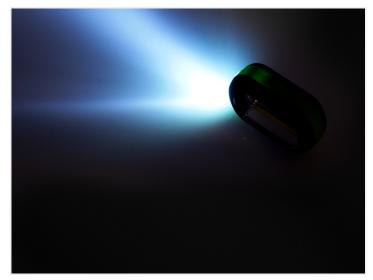

## Mini LED Work Lamp - 2.0W COB

A nice and compact mini work light with a large 2W COB LED that creates 200 lumen.

A nice and compact mini work light with a large 2W COB LED that creates 200 lumen. The lamp can also be used as a flash-light with 3 LEDs in the front. The work light and the flash light are toggled by turning the lamp on and off with the switch on the front. The compact size makes it practical in both workshops and in cars.