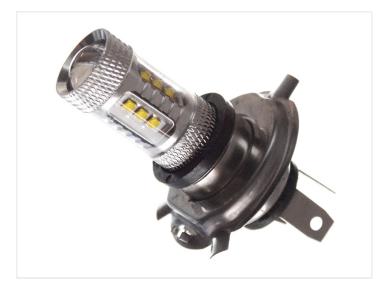

### (80W) LED 10-30V - H4 Canbus

A powerful LED bulb with 16 very bright 5W LEDs that give you plenty of light. Fits in to the original sockets.

A powerful LED bulb with 16 very bright 5W LEDs that give you plenty of light, equivalent to a 40W incandescent one. The bulb fits in to the original H4 sockets.

### **Specifications**

LEDs CREE, 16 x 5W

LED placement 4 x 3 LEDs in sides - 4 LED in

TOTIL

Consumption 8W

Equivalent 40W incandescent

Color 6000K

temperature

#### Xenon White

SKU 120994 Dimensions: Ø20 x 35mm