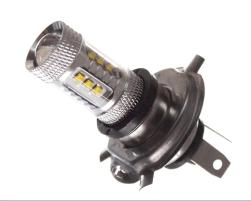

### (80W) LED 10-30V - H4 Canbus

A powerful LED bulb with 16 very bright 5W LEDs that give you plenty of light. Fits in to the original sockets.

A powerful LED bulb with 16 very bright 5W LEDs that give you plenty of light, equivalent to a 40W incandescent one. The bulb fits in to the original H4 sockets.

### **Specifications**

LEDs CREE, 16 x 5W

LED placement 4 x 3 LEDs in sides - 4 LED in

TOTIL

Consumption 8W

Equivalent 40W incandescent

Color 6000K

temperature

#### Xenon White

SKU 120994 Dimensions: Ø20 x 35mm