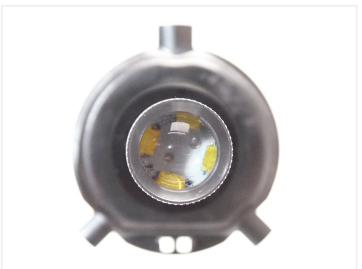

### (80W) LED 10-30V - H4 Canbus

A powerful LED bulb with 16 very bright 5W LEDs that give you plenty of light. Fits in to the original sockets.

A powerful LED bulb with 16 very bright 5W LEDs that give you plenty of light, equivalent to a 40W incandescent one. The bulb fits in to the original H4 sockets.

The placement of the LEDs give you a wide beam all around the lamp house. There are 12 LEDs all around it and 4 on the top that create a bight beam forward.

The real consumption of the bulb is 8-10W. The high consumption makes it possibe to avoid canbus resistors and to avoid bulb check errors on most cars. With some models it might still be necessary with external resistors.

### **Specifications**

LEDs CREE, 16 x 5W

LED placement 4 x 3 LEDs in sides - 4 LED in

TOTIL

Consumption 8W

Equivalent 40W incandescent

Color 6000K

temperature