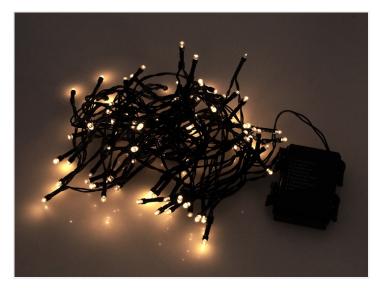

## Outdoor light chain for batteries (3xAA)

A nice light-chain with 40, 80 and 120 LEDs. The waterproof battery-holder makes it easy to mount outdoors. 8 light-effect programs and 6/18 timer.

A nice light-chain with 40, 80 or 120 LEDs. The waterproof battery-holder with space for 3  $\times$  AAA batteries (not included), makes it easy to mount outdoors. The built-in double timer saves you power and troubles turning the lights on and off at the morning and afternoon. Light-chain is with black wire.

#### 40 LEDs - 3M

SKU 622002 Connection : 50cm Chain length: 292cm Total length: 342cm LED distance: 7,5cm

#### 80 LEDs - 6M

SKU 622004 Connection : 50cm Chain length: 592cm Total length: 642cm LED distance: 7,5cm

### 120 LED - 9M

SKU 622006 Connection : 50cm Chain length: 862cm Total length: 942cm LED distance: 7,5cm