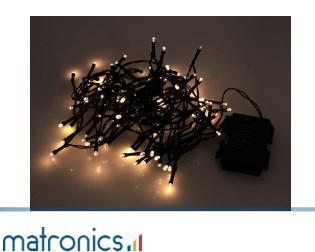

## Outdoor light chain for batteries (3xAA)

A nice light-chain with 40, 80 and 120 LEDs. The waterproof battery-holder makes it easy to mount outdoors. 8 light-effect programs and 6/18 timer.

A nice light-chain with 40, 80 or 120 LEDs. The waterproof battery-holder with space for 3  $\times$  AAA batteries (not included), makes it easy to mount outdoors. The built-in double timer saves you power and troubles turning the lights on and off at the morning and afternoon. Light-chain is with black wire.

Buy online at www.matronics.eu/622002