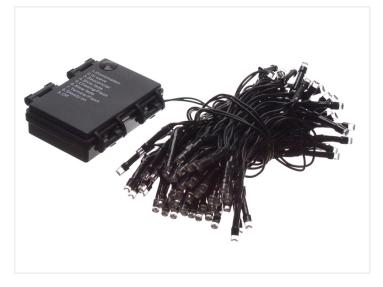

## Outdoor light chain for batteries (3xAA)

A nice light-chain with 40, 80 and 120 LEDs. The waterproof battery-holder makes it easy to mount outdoors. 8 light-effect programs and 6/18 timer.

A nice light-chain with 40, 80 or 120 LEDs. The waterproof battery-holder with space for 3  $\times$  AAA batteries (not included), makes it easy to mount outdoors. The built-in double timer saves you power and troubles turning the lights on and off at the morning and afternoon. Light-chain is with black wire.

#### 8 light-effect programs:

- Combination
- In wave
- Sequential
- Slow fade
- Chasing / flash
- Fade
- Twinkle / flash
- Steady on