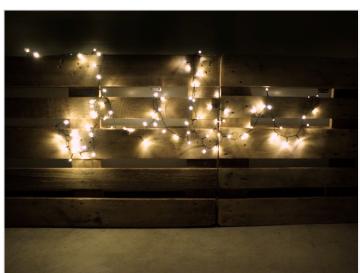

## Outdoor light chain for batteries (3xAA)

A nice light-chain with 40, 80 and 120 LEDs. The waterproof battery-holder makes it easy to mount outdoors. 8 light-effect programs and 6/18 timer.

A nice light-chain with 40, 80 or 120 LEDs. The waterproof battery-holder with space for 3  $\times$  AAA batteries (not included), makes it easy to mount outdoors. The built-in double timer saves you power and troubles turning the lights on and off at the morning and afternoon. Light-chain is with black wire.