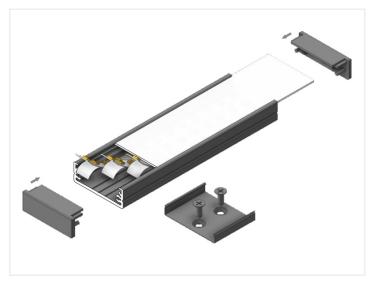

#### Topmet Wide 24 LED profile

A nice wide profile in aluminium with a plastic front and accessories. It is designed for 2 LED stripes in the same profile  $(2 \times 10 \text{mm})$ .

A nice wide profile in aluminium with a plastic front and accessories. It is designed for  $2 \times 10$ mm or  $3 \times 8$ mm LED stripes in the same profile ( $2 \times 10$ mm). This makes it possible to make a very bright light armature.

Fronts, endcaps and clips are included with the profiles (2 clips for 1 metre, 4 clips for 2 metres, 6 clips for 3 metres).

Note that for the 3 meter profile, a 1 x 1m and 1 x 2m front is included.