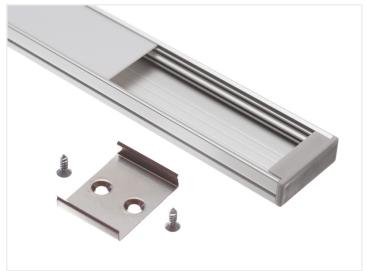

#### Topmet Wide 24 LED profile

A nice wide profile in aluminium with a plastic front and accessories. It is designed for 2 LED stripes in the same profile  $(2 \times 10 \text{mm})$ .

A nice wide profile in aluminium with a plastic front and accessories. It is designed for  $2 \times 10$ mm or  $3 \times 8$ mm LED stripes in the same profile ( $2 \times 10$ mm). This makes it possible to make a very bright light armature.

Fronts, endcaps and clips are included with the profiles (2 clips for 1 metre, 4 clips for 2 metres, 6 clips for 3 metres).

Note that for the 3 meter profile, a 1 x 1m and 1 x 2m front is included.