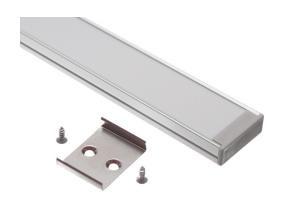

#### Topmet Wide 24 LED profile

A nice wide profile in aluminium with a plastic front and accessories. It is designed for 2 LED stripes in the same profile  $(2 \times 10 \text{mm})$ .

A nice wide profile in aluminium with a plastic front and accessories. It is designed for  $2 \times 10$ mm or  $3 \times 8$ mm LED stripes in the same profile ( $2 \times 10$ mm). This makes it possible to make a very bright light armature.

Fronts, endcaps and clips are included with the profiles (2 clips for 1 metre, 4 clips for 2 metres, 6 clips for 3 metres).

Note that for the 3 meter profile, a 1 x 1m and 1 x 2m front is included.