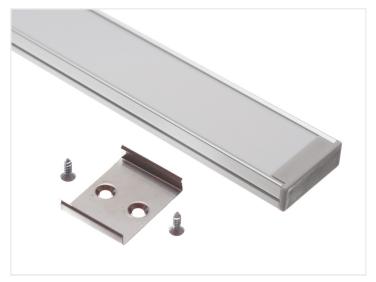

#### Topmet Wide 24 LED profile

A nice wide profile in aluminium with a plastic front and accessories. It is designed for 2 LED stripes in the same profile  $(2 \times 10 \text{mm})$ .

A nice wide profile in aluminium with a plastic front and accessories. It is designed for  $2 \times 10$ mm or  $3 \times 8$ mm LED stripes in the same profile ( $2 \times 10$ mm). This makes it possible to make a very bright light armature.

Fronts, endcaps and clips are included with the profiles (2 clips for 1 metre, 4 clips for 2 metres, 6 clips for 3 metres).

Note that for the 3 meter profile, a 1 x 1m and 1 x 2m front is included.