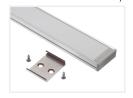

#### Topmet Wide 24 LED profile

A nice wide profile in aluminium with a plastic front and accessories. It is designed for 2 LED stripes in the same profile  $(2 \times 10 \text{mm})$ .

A nice wide profile in aluminium with a plastic front and accessories. It is designed for  $2 \times 10$ mm or  $3 \times 8$ mm LED stripes in the same profile ( $2 \times 10$ mm). This makes it possible to make a very bright light armature.

Fronts, endcaps and clips are included with the profiles (2 clips for 1 metre, 4 clips for 2 metres, 6 clips for 3 metres).

Note that for the 3 meter profile, a 1 x 1m and 1 x 2m front is included.