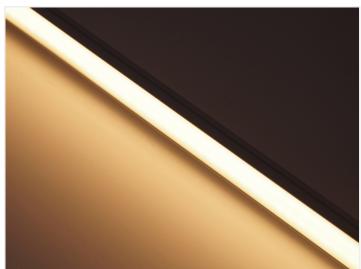

make a very bright light armature.

Fronts, endcaps and clips are included with the profiles (2 clips for 1 metre, 4 clips for 2 metres, 6 clips for 3 metres).

Note that for the 3 meter profile, a 1 x 1m and 1 x 2m front is included.

## matronics.11

Buy online at <a href="https://www.matronics.eu/133201F">www.matronics.eu/133201F</a>

#### Product overview

### White front, I metre



SKU 133201

#### White front, 2 metres



SKU 133202

#### White front, 3 metre



SKU 133203

#### Accessories, Gray end with hole



SKU 133208H

#### Accessories, I extra clips



SKU 133984

#### Frosted front, I metre



SKU 133201F

#### Frosted front, 2 metres



SKU 133202F

#### Frosted front, 3 metre



SKU 133203F

#### Accessories, Gray end without hole



SKU 133208

# Product pictures