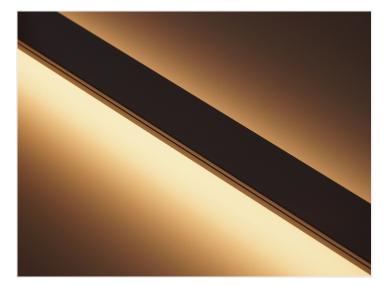

o make a very bright light armature.

Fronts, endcaps and clips are included with the profiles (2 clips for 1 metre, 4 clips for 2 metres, 6 clips for 3 metres).

Note that for the 3 meter profile, a 1 x 1m and 1 x 2m front is included.

## matronics.11

Buy online at <a href="https://www.matronics.eu/133201F">www.matronics.eu/133201F</a>

#### Product overview

### White front, I metre



SKU 133201

#### White front, 2 metres



SKU 133202

#### White front, 3 metre



SKU 133203

#### Accessories, Gray end with hole



SKU 133208H

#### Accessories, I extra clips



SKU 133984

#### Frosted front, I metre



SKU 133201F

#### Frosted front, 2 metres



SKU 133202F

#### Frosted front, 3 metre



SKU 133203F

#### Accessories, Gray end without hole



SKU 133208

# Product pictures