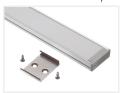

#### Topmet Wide 24 LED profile

A nice wide profile in aluminium with a plastic front and accessories. It is designed for 2 LED stripes in the same profile  $(2 \times 10 \text{mm})$ .

A nice wide profile in aluminium with a plastic front and accessories. It is designed for  $2 \times 10$ mm or  $3 \times 8$ mm LED stripes in the same profile ( $2 \times 10$ mm). This makes it possible to make a very bright light armature.

Fronts, endcaps and clips are included with the profiles (2 clips for 1 metre, 4 clips for 2 metres, 6 clips for 3 metres).

Note that for the 3 meter profile, a 1 x 1m and 1 x 2m front is included.