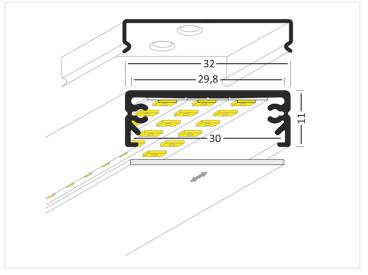

#### Topmet Wide 24 LED profile

A nice wide profile in aluminium with a plastic front and accessories. It is designed for 2 LED stripes in the same profile  $(2 \times 10 \text{mm})$ .

A nice wide profile in aluminium with a plastic front and accessories. It is designed for  $2 \times 10$ mm or  $3 \times 8$ mm LED stripes in the same profile ( $2 \times 10$ mm). This makes it possible to make a very bright light armature.