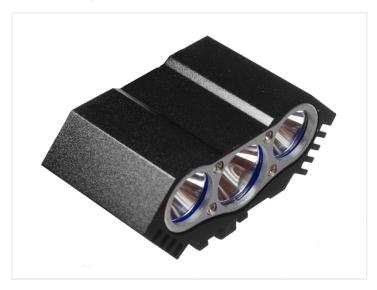

# LED Bicycle Lamp - 3 x Cree XML-L T6, 3600 Lumen

A powerful waterproof bicycle-lamp with 3 bright CREE LEDs and with a large lithium battery-pack. 230V charger included.

A powerful waterproof bicycle lamp with 3 bright CREE LEDs and with a large lithium battery-pack. 230V charger included.

#### Complete set

SKU 500230 LED type: CREE XM-L T6 LED Battery life v. Flash mode: +5 hours Light output (v) 100%: 3600 lumen Battery Inc. bag: 90 x 50 x 50 mm Battery type: 8, 4V 4400mAH Lamp size: Ø 45 mm-L 55 mm Modes: 100% - 60% - 30% - Flash