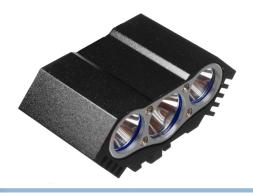

# LED Bicycle Lamp - 3 x Cree XML-L T6, 3600 Lumen

A powerful waterproof bicycle-lamp with 3 bright CREE LEDs and with a large lithium battery-pack. 230V charger included.

A powerful waterproof bicycle lamp with 3 bright CREE LEDs and with a large lithium battery-pack. 230V charger included.

#### Complete set

SKU 500230 LED type: CREE XM-L T6 LED Battery life v. Flash mode: +5 hours Light output (v) 100%: 3600 lumen Battery Inc. bag: 90 x 50 x 50 mm Battery type: 8, 4V 4400mAH Lamp size: Ø 45 mm-L 55 mm Modes: 100% - 60% - 30% - Flash