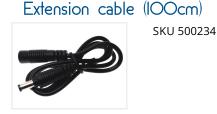

### Accessories

With a Y-splitter you can connect two batteries to the same lamp and so to double the running time. The extension cable can be used if you want to keep the batter pack on the back of your bicycle.