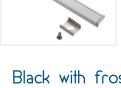

SKU 133142

Accessories, Gray end without hole

SKU 133138

Anodized with frosted front, I meter SKU 133131F

Anodized with frosted front, 2 meter SKU 133132F

Anodized with frosted front, 3 meter

SKU 133133F

Black with frosted front, I meter