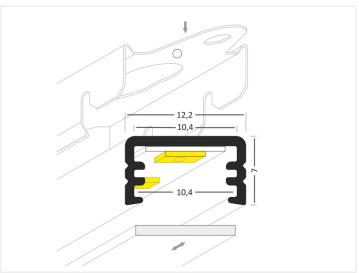

## Topmet Slim 8 LED profile

Nice alu-profile that is intended for 8mm LED stripes. With the dimensions of 7  $\times$  12mm, it is the smallest profile we have.

A nice alu-profile that is intended for 8mm LED stripes. With the dimensions of 7  $\times$  12mm, it is the smallest profile we have.