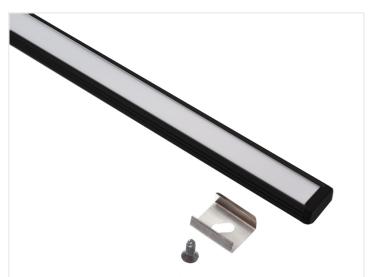

The following is included: Plastic front, 2 ending-caps, 2 mounting clips and screws for 1 meter, 4 mounting clips and screws for 2 meters, and 6 mounting clips and screws for 3 meters.

Be aware that by the 3-meter profile you get 1  $\times$  1 meter and 1  $\times$  2-meter front.

## Product pictures