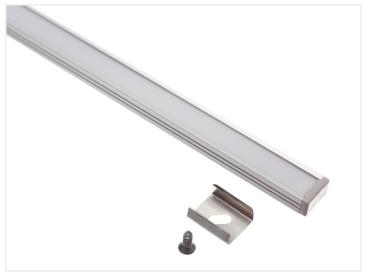

## Topmet Slim 8 LED profile

Nice alu-profile that is intended for 8mm LED stripes. With the dimensions of 7  $\times$  12mm, it is the smallest profile we have.

A nice alu-profile that is intended for 8mm LED stripes. With the dimensions of 7  $\times$  12mm, it is the smallest profile we have.

The following is included: Plastic front, 2 ending-caps, 2 mounting clips and screws for 1 meter, 4 mounting clips and screws for 2 meters, and 6 mounting clips and screws for 3 meters.

Be aware that by the 3-meter profile you get 1  $\times$  1 meter and 1  $\times$  2-meter front.

## Product overview

Anodized with white front, I meter

SKU 133131

Anodized with white front, 2 meter SKU 133132

Anodized with white front, 3 meter SKU 133133

Black with white front, I meter SKU 133141

Black with white front, I meter