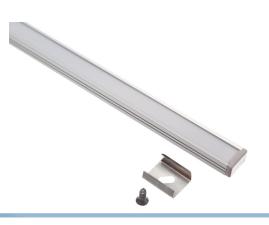

## Topmet Slim 8 LED profile

Nice alu-profile that is intended for 8mm LED stripes. With the dimensions of 7  $\times$  12mm, it is the smallest profile we have.

A nice alu-profile that is intended for 8mm LED stripes. With the dimensions of 7  $\times$  12mm, it is the smallest profile we have.

The following is included: Plastic front, 2 ending-caps, 2 mounting clips and screws for 1 meter, 4 mounting clips and screws for 2 meters, and 6 mounting clips and screws for 3 meters.

Be aware that by the 3-meter profile you get 1  $\times$  1 meter and 1  $\times$  2-meter front.