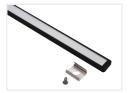

## Topmet Slim 8 LED profile

Nice alu-profile that is intended for 8mm LED stripes. With the dimensions of 7  $\times$  12mm, it is the smallest profile we have.

A nice alu-profile that is intended for 8mm LED stripes. With the dimensions of 7  $\times$  12mm, it is the smallest profile we have.

The following is included: Plastic front, 2 ending-caps, 2 mounting clips and screws for 1 meter, 4 mounting clips and screws for 2 meters, and 6 mounting clips and screws for 3 meters.

Be aware that by the 3-meter profile you get 1  $\times$  1 meter and 1  $\times$  2-meter front.

## Product overview

Anodized with white front, I meter

SKU 133131

Anodized with white front, 2 meter SKU 133132

Anodized with white front, 3 meter SKU 133133

Black with white front, I meter SKU 133141

Black with white front, I meter