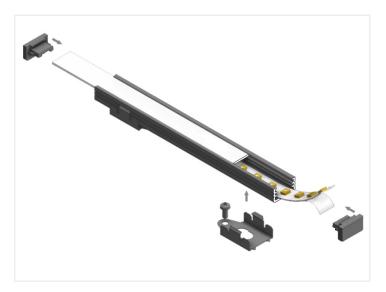

The following is included: Plastic front, 2 ending-caps, 2 mounting clips and screws for 1 meter, 4 mounting clips and screws for 2 meters, and 6 mounting clips and screws for 3 meters.

Be aware that by the 3-meter profile you get 1  $\times$  1 meter and 1  $\times$  2-meter front.

## Product pictures