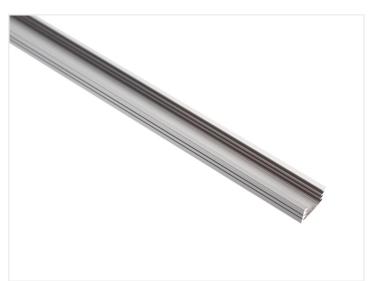

## Topmet Slim 8 LED profile

Nice alu-profile that is intended for 8mm LED stripes. With the dimensions of 7  $\times$  12mm, it is the smallest profile we have.

A nice alu-profile that is intended for 8mm LED stripes. With the dimensions of 7  $\times$  12mm, it is the smallest profile we have.

## Product pictures