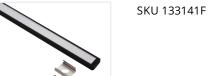

## Product overview

Anodized with white front, I meter

SKU 133131

Anodized with white front, 2 meter SKU 133132

Anodized with white front, 3 meter SKU 133133

Black with white front, I meter SKU 133141

Black with white front, I meter

SKU 133142

Accessories, Gray end without hole

SKU 133138

Anodized with frosted front, I meter SKU 133131F

Anodized with frosted front, 2 meter SKU 133132F

Anodized with frosted front, 3 meter

SKU 133133F

Black with frosted front, I meter