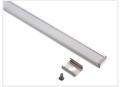

## Topmet Slim 8 LED profile

Nice alu-profile that is intended for 8mm LED stripes. With the dimensions of 7  $\times$  12mm, it is the smallest profile we have.

A nice alu-profile that is intended for 8mm LED stripes. With the dimensions of 7  $\times$  12mm, it is the smallest profile we have.

The following is included: Plastic front, 2 ending-caps, 2 mounting clips and screws for 1 meter, 4 mounting clips and screws for 2 meters, and 6 mounting clips and screws for 3 meters.

Be aware that by the 3-meter profile you get 1  $\times$  1 meter and 1  $\times$  2-meter front.

SKU 133142

Accessories, Gray end without hole

SKU 133138

Anodized with frosted front, I meter SKU 133131F

Anodized with frosted front, 2 meter SKU 133132F

Anodized with frosted front, 3 meter

SKU 133133F

Black with frosted front, I meter