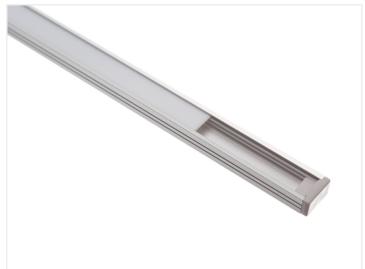

## Topmet Slim 8 LED profile

Nice alu-profile that is intended for 8mm LED stripes. With the dimensions of 7  $\times$  12mm, it is the smallest profile we have.

A nice alu-profile that is intended for 8mm LED stripes. With the dimensions of 7  $\times$  12mm, it is the smallest profile we have.

## Product pictures