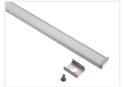

## Topmet Slim 8 LED profile

Nice alu-profile that is intended for 8mm LED stripes. With the dimensions of 7  $\times$  12mm, it is the smallest profile we have.

A nice alu-profile that is intended for 8mm LED stripes. With the dimensions of 7  $\times$  12mm, it is the smallest profile we have.

The following is included: Plastic front, 2 ending-caps, 2 mounting clips and screws for 1 meter, 4 mounting clips and screws for 2 meters, and 6 mounting clips and screws for 3 meters.

Be aware that by the 3-meter profile you get 1  $\times$  1 meter and 1  $\times$  2-meter front.

## Product overview

Anodized with white front, I meter

SKU 133131

Anodized with white front, 2 meter SKU 133132

Anodized with white front, 3 meter SKU 133133

Black with white front, I meter SKU 133141

Black with white front, I meter