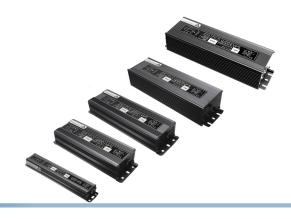

## 23OV to 24V DC LED transformer, IP67

12V transformers in waterproof enclosures. Models from 50W to 250W. A solid construction with potted electronics.

12V LED transformers in waterproof and solid enclosures, where the electronics are potted, which secures them against moisture and water.

The transformers are perfect for LED lights, for example -12V stripes, 12V rope lights and other 12V projects.

20cm wire is preinstalled on the Input and Output

It has a built-in protection against:

- Shortcuts
- Overconsumption
- Overheating

## Product overview

20W

SKU 503402

IOOW

SKU 503410 Entrance: 240V 50/60hz Standby consumption:: 1,2W Exit: DC 12V - 8,33A Dimensions: 35 x 171 x 52mm

250W

SKU 503425 Entrance: 170-250V 50/60hz Standby consumption:: 3,1W Exit: DC 12V - 21A Dimensions: 55 x 250 x 75mm

SKU 503405 Entrance: 170-250V 50/60hz Standby consumption: 0,6W Exit: DC 12V - 4,16A Dimensions: 25 x 200 x 35mm

SKU 503415 Entrance: 170-250V 50/60hz Standby consumption: 7,5W Exit: DC 12V - 12,50A Dimensions: 32 x 210 x 58mm