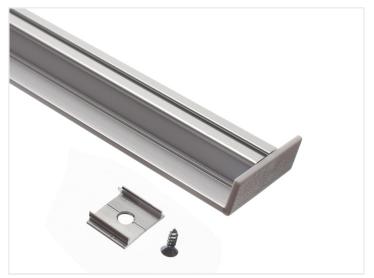

### Topmet Back IO LED profile

A nice aluminium-profile for ceilings and walls, where the light comes out from the sides. A whole set of accessories can be included with the profile - fronts, ends and clips.

A nice aluminium-profile for ceilings and walls, where the light comes out from the sides. A whole set of accessories can be included with the profile fronts, ends and clips.