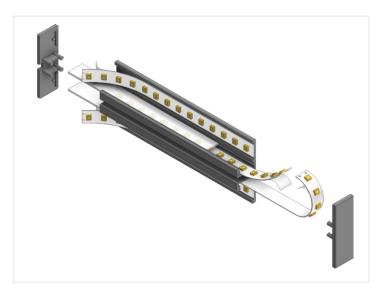

### Topmet Back IO LED profile

A nice aluminium-profile for ceilings and walls, where the light comes out from the sides. A whole set of accessories can be included with the profile - fronts, ends and clips.

A nice aluminium-profile for ceilings and walls, where the light comes out from the sides. A whole set of accessories can be included with the profile fronts, ends and clips.

### Accessories, 2 extra ends

SKU 133068

### Accessories, I extra clips

SKU 133981