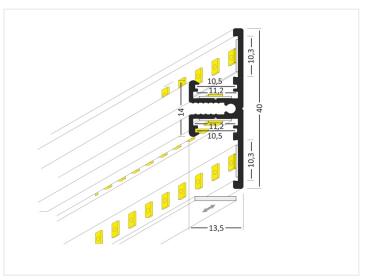

### Topmet Back IO LED profile

A nice aluminium-profile for ceilings and walls, where the light comes out from the sides. A whole set of accessories can be included with the profile - fronts, ends and clips.

A nice aluminium-profile for ceilings and walls, where the light comes out from the sides. A whole set of accessories can be included with the profile fronts, ends and clips.