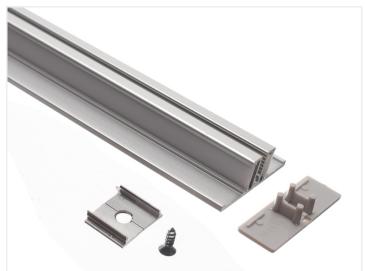

### Topmet Back IO LED profile

A nice aluminium-profile for ceilings and walls, where the light comes out from the sides. A whole set of accessories can be included with the profile - fronts, ends and clips.

A nice aluminium-profile for ceilings and walls, where the light comes out from the sides. A whole set of accessories can be included with the profile fronts, ends and clips.