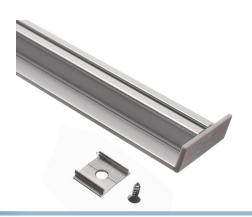

### Topmet Back IO LED profile

A nice aluminium-profile for ceilings and walls, where the light comes out from the sides. A whole set of accessories can be included with the profile - fronts, ends and clips.

A nice aluminium-profile for ceilings and walls, where the light comes out from the sides. A whole set of accessories can be included with the profile fronts, ends and clips.

### Accessories, 2 extra ends

SKU 133068

### Accessories, I extra clips

SKU 133981