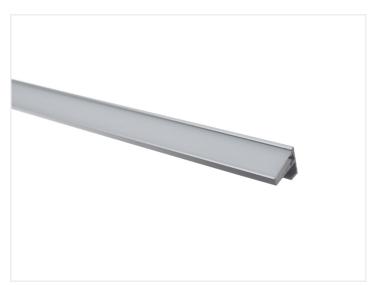

## Alu-profile, Garliano Vetro 6

A nice profile that is intended to be mounted on a 6mm edge, for example a glass shelf. A LED stripe will light down and slightly back.

A nice profile that is intended to be mounted on a 6mm edge, for example a glass shelf. A LED stripe will light down and slightly back, which makes this profile perfect for lighting up your items in a glass-closet or similar.

matronics.11

Buy online at www.matronics.eu/131631

The profile is simply pushed over the glass.

The LED stripe can be max. 12mm wide.