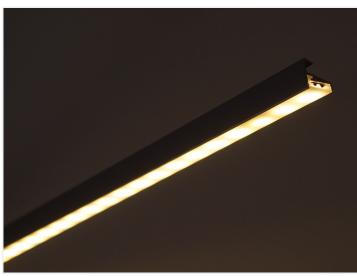

## Alu-profile, Garliano Vetro 6

A nice profile that is intended to be mounted on a 6mm edge, for example a glass shelf. A LED stripe will light down and slightly back.

A nice profile that is intended to be mounted on a 6mm edge, for example a glass shelf. A LED stripe will light down and slightly back, which makes this profile perfect for lighting up your items in a glass-closet or similar.