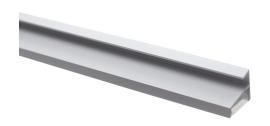

## Alu-profile, Garliano Vetro 6

A nice profile that is intended to be mounted on a 6mm edge, for example a glass shelf. A LED stripe will light down and slightly back.

A nice profile that is intended to be mounted on a 6mm edge, for example a glass shelf. A LED stripe will light down and slightly back, which makes this profile perfect for lighting up your items in a glass-closet or similar.

## **IOOcm**

SKU 131631 Dimensions: 16.5 x 19mm