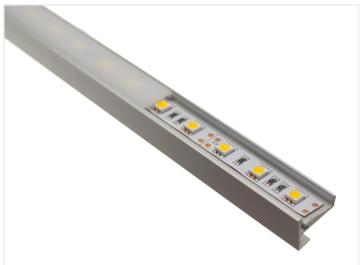

matronics.11

Buy online at www.matronics.eu/131631

The profile is simply pushed over the glass.

The LED stripe can be max. 12mm wide.