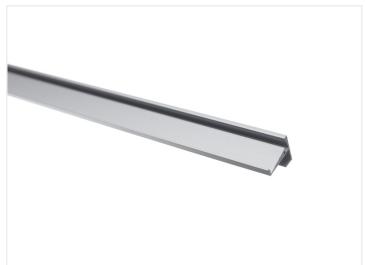

matronics.11

Buy online at www.matronics.eu/131631

The profile is simply pushed over the glass.

The LED stripe can be max. 12mm wide.