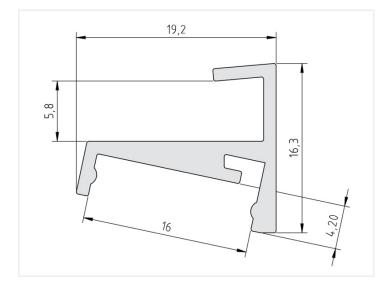

## Alu-profile, Garliano Vetro 6

A nice profile that is intended to be mounted on a 6mm edge, for example a glass shelf. A LED stripe will light down and slightly back.



A nice profile that is intended to be mounted on a 6mm edge, for example a glass shelf. A LED stripe will light down and slightly back, which makes this profile perfect for lighting up your items in a glass-closet or similar.

matronics.11

Buy online at www.matronics.eu/131631

The profile is simply pushed over the glass.

The LED stripe can be max. 12mm wide.

## Product overview

## **IOOcm**



SKU 131631 Dimensions: 16.5 x 19mm

## Product pictures