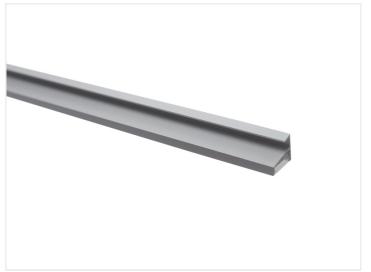

## Alu-profile, Garliano Vetro 6

A nice profile that is intended to be mounted on a 6mm edge, for example a glass shelf. A LED stripe will light down and slightly back.

A nice profile that is intended to be mounted on a 6mm edge, for example a glass shelf. A LED stripe will light down and slightly back, which makes this profile perfect for lighting up your items in a glass-closet or similar.

matronics.11

Buy online at www.matronics.eu/131631

The profile is simply pushed over the glass.

The LED stripe can be max. 12mm wide.