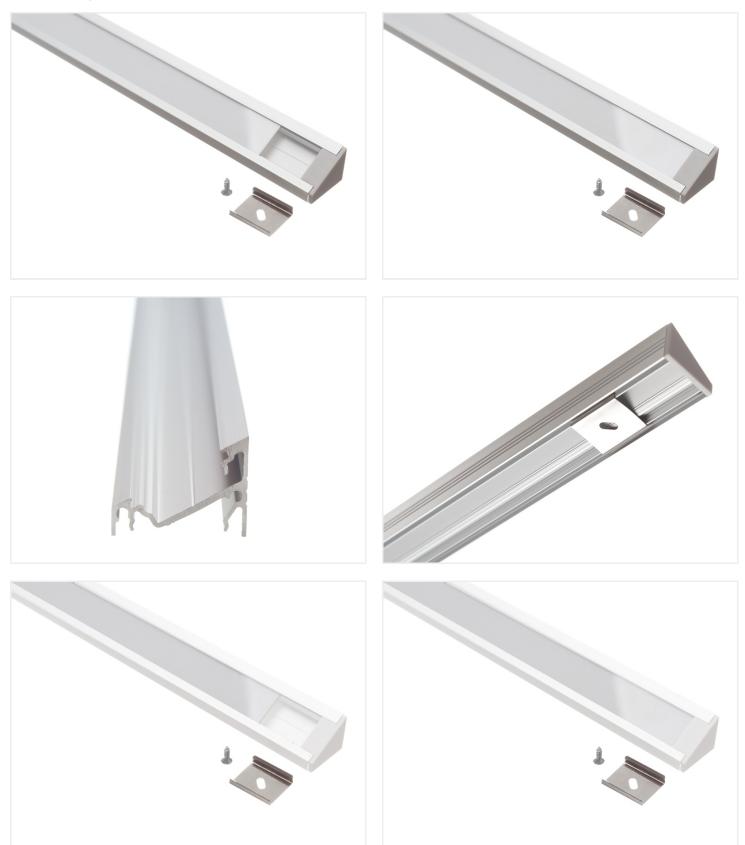

## Product overview



| Black with white front, I meter   | Black with white front, 2 meter   |
|-----------------------------------|-----------------------------------|
| SKU 133041                        | SKU 133042                        |
| Black with frosted front, I meter | Black with frosted front, 2 meter |
| SKU 133041F                       | SKU 133042F                       |
| Accessories, I extra clips        | Accessories, 2 extra ends, gray   |
| SKU 133980                        | SKU 133038                        |
| Accessories, 2 extra ends, white  | Accessories, 2 extra ends, sort   |
| SKU 133058                        | SKU 133048                        |
| Accessocies loiot                 |                                   |



SKU 133987

## Product pictures