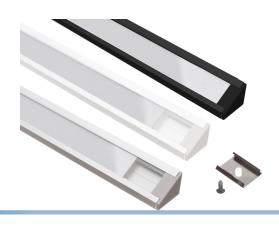

## Topmet Corner 14 LED profile

Nice aluminum-profile for LED stripes that is intended to be mounted on ceilings, in corners or in closets.

A nice aluminum-profile for LED stripes that is intended to be mounted on ceilings, in corners or in closets.

A milk-white front and gray end caps are included. For 1 metre profil - 2 clips are included and for 2 metres profile - there are 4 clips included.

The mounting-clips are hidden inside the profiles, so the mounting is completely hidden.

The profile fits 14mm LED stripes, such as Philips Hue LED stripes.