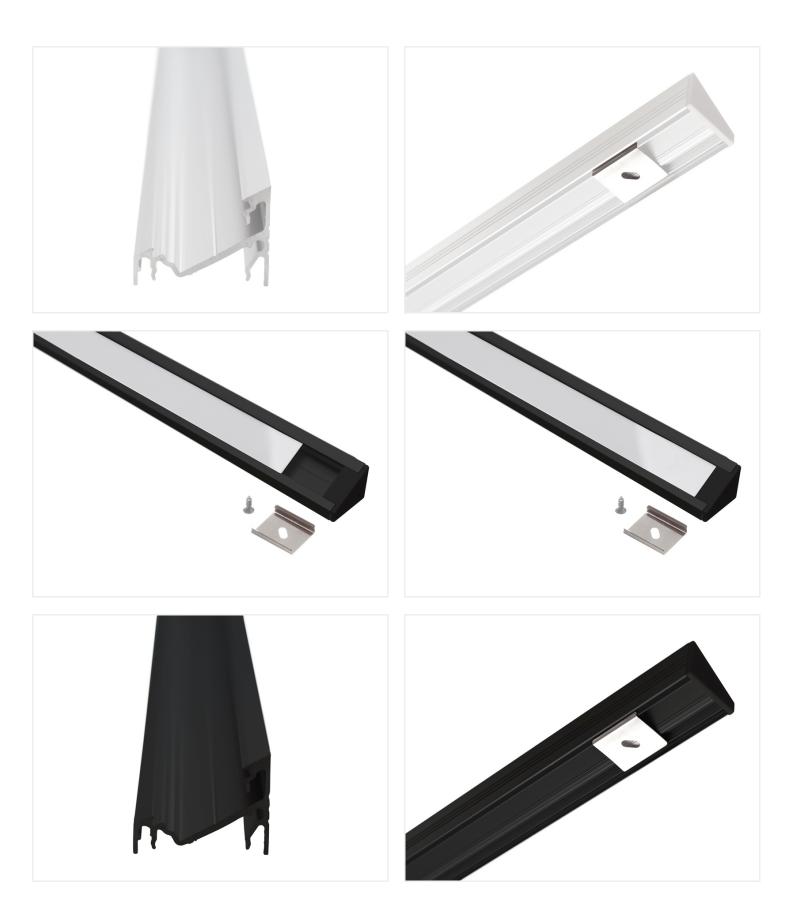

## Topmet Corner 14 LED profile

Nice aluminum-profile for LED stripes that is intended to be mounted on ceilings, in corners or in closets.

A nice aluminum-profile for LED stripes that is intended to be mounted on ceilings, in corners or in closets.

A milk-white front and gray end caps are included. For 1 metre profil - 2 clips are included and for 2 metres profile - there are 4 clips included.

The mounting-clips are hidden inside the profiles, so the mounting is completely hidden.

The profile fits 14mm LED stripes, such as Philips Hue LED stripes.