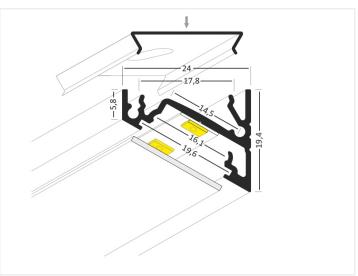

## Topmet Corner 14 LED profile

Nice aluminum-profile for LED stripes that is intended to be mounted on ceilings, in corners or in closets.

A nice aluminum-profile for LED stripes that is intended to be mounted on ceilings, in corners or in closets.

The profile fits 14mm LED stripes, such as Philips Hue LED stripes.