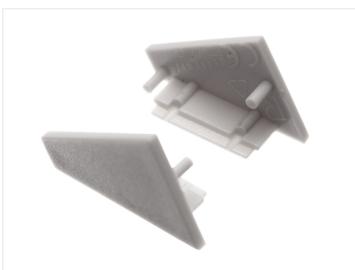

A milk-white front and gray end caps are included. For 1 metre profil - 2 clips are included and for 2 metres profile - there are 4 clips included.

The mounting-clips are hidden inside the profiles, so the mounting is completely hidden.