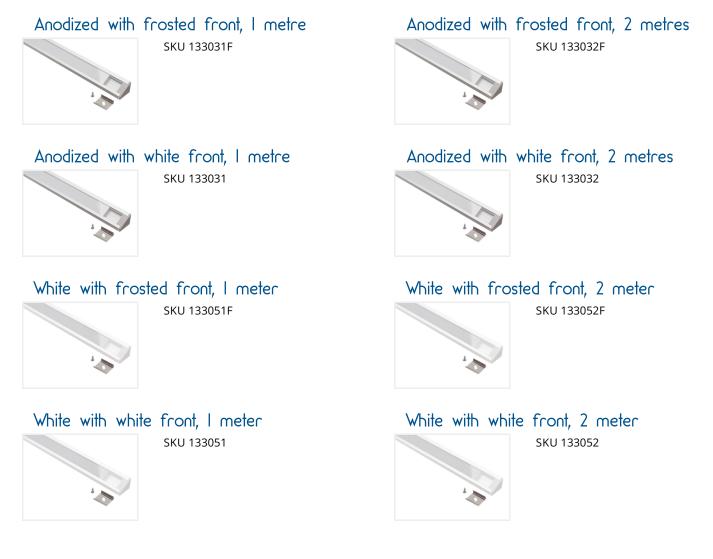

## Product overview

| Black with white front, I meter   | Black with white front, 2 meter   |
|-----------------------------------|-----------------------------------|
| SKU 133041                        | SKU 133042                        |
| Black with frosted front, I meter | Black with frosted front, 2 meter |
| SKU 133041F                       | SKU 133042F                       |
| Accessories, I extra clips        | Accessories, 2 extra ends, gray   |
| SKU 133980                        | SKU 133038                        |
| Accessories, 2 extra ends, white  | Accessories, 2 extra ends, sort   |
| SKU 133058                        | SKU 133048                        |
| Accessocies loiot                 |                                   |