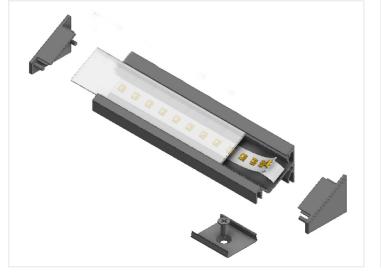

## Topmet Corner 14 LED profile

Nice aluminum-profile for LED stripes that is intended to be mounted on ceilings, in corners or in closets.

A nice aluminum-profile for LED stripes that is intended to be mounted on ceilings, in corners or in closets.

A milk-white front and gray end caps are included. For 1 metre profil - 2 clips are included and for 2 metres profile - there are 4 clips included.

The mounting-clips are hidden inside the profiles, so the mounting is completely hidden.

The profile fits 14mm LED stripes, such as Philips Hue LED stripes.