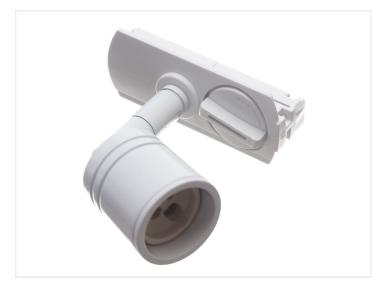

### 23OV Track Light - GUIO spot - Myras

A simple spot for GU10 bulbs. It is easily mounted and is very quickly removed. It is perfect for all purposes.

A simple spot for GU10 bulbs, which makes it universially usable. If you want a certain light, you simple replace the GU10 bulb. This makes it perfect for any purpose.

It is easily being mounted or moved after. Put it in the track and turn on the handle. Remove it again in the same way.

The length of the base is 50mm, while the spot-housing itself is 40mm long, with a 35mm diameter.

#### **Specifications**

Voltage 230V Socket GU10 Kip 90 degrees Turnable 355 degrees

Max power 50W