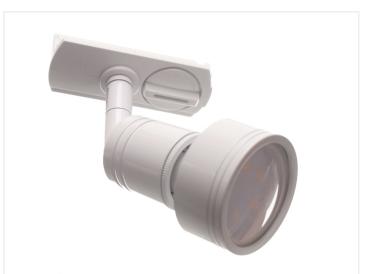

### 23OV Track Light - GUIO spot - Myras

A simple spot for GU10 bulbs. It is easily mounted and is very quickly removed. It is perfect for all purposes.

A simple spot for GU10 bulbs, which makes it universially usable. If you want a certain light, you simple replace the GU10 bulb. This makes it perfect for any purpose.

It is easily being mounted or moved after. Put it in the track and turn on the handle. Remove it again in the same way.

The length of the base is 50mm, while the spot-housing itself is 40mm long, with a 35mm diameter.

#### **Specifications**

Voltage 230V Socket GU10 Kip 90 degrees Turnable 355 degrees

Max power 50W

#### White

SKU 641401