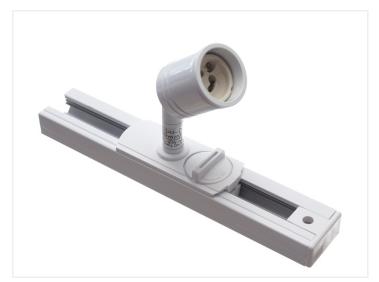

### 23OV Track Light - GUIO spot - Myras

A simple spot for GU10 bulbs. It is easily mounted and is very quickly removed. It is perfect for all purposes.

A simple spot for GU10 bulbs, which makes it universially usable. If you want a certain light, you simple replace the GU10 bulb. This makes it perfect for any purpose.

It is easily being mounted or moved after. Put it in the track and turn on the handle. Remove it again in the same way.

The length of the base is 50mm, while the spot-housing itself is 40mm long, with a 35mm diameter.

#### **Specifications**

Voltage 230V Socket GU10 Kip 90 degrees Turnable 355 degrees

Max power 50W