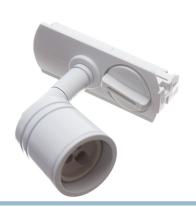

### 23OV Track Light - GUIO spot - Myras

A simple spot for GU10 bulbs. It is easily mounted and is very quickly removed. It is perfect for all purposes.

A simple spot for GU10 bulbs, which makes it universially usable. If you want a certain light, you simple replace the GU10 bulb. This makes it perfect for any purpose.

It is easily being mounted or moved after. Put it in the track and turn on the handle. Remove it again in the same way.

The length of the base is 50mm, while the spot-housing itself is 40mm long, with a 35mm diameter.