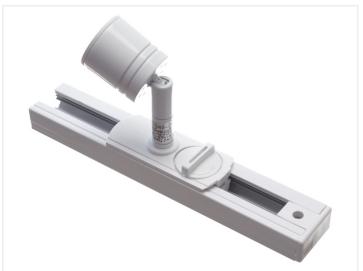

### 23OV Track Light - GUIO spot - Myras

A simple spot for GU10 bulbs. It is easily mounted and is very quickly removed. It is perfect for all purposes.

A simple spot for GU10 bulbs, which makes it universially usable. If you want a certain light, you simple replace the GU10 bulb. This makes it perfect for any purpose.

It is easily being mounted or moved after. Put it in the track and turn on the handle. Remove it again in the same way.

The length of the base is 50mm, while the spot-housing itself is 40mm long, with a 35mm diameter.

#### **Specifications**

Voltage 230V Socket GU10 Kip 90 degrees Turnable 355 degrees

Max power 50W