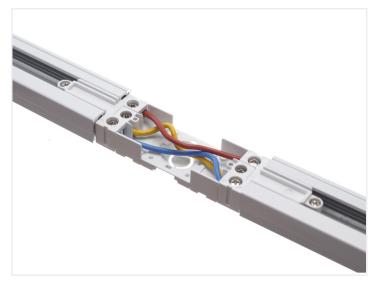

### 23OV Track Light - Middle-connector

A joint for two tracks with inside screw-terminals for connecting the profiles to 230V.

A joint for two tracks with inside screw-terminals for connecting the profiles to 230V. The two ends are pre-connected with cables and so this part can also be used as a simple joint.

It is possible to feed the cable through the backside and the holes for screwing it on walls or ceilings.

The dimensions are without pins.