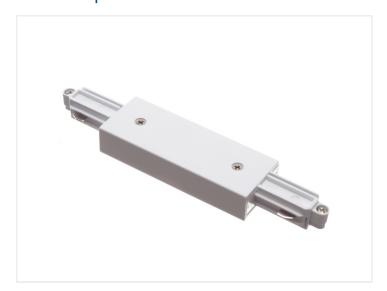

### 23OV Track Light - Middle-connector

A joint for two tracks with inside screw-terminals for connecting the profiles to 230V.

A joint for two tracks with inside screw-terminals for connecting the profiles to 230V. The two ends are pre-connected with cables and so this part can also be used as a simple joint.

It is possible to feed the cable through the backside and the holes for screwing it on walls or ceilings.

The dimensions are without pins.