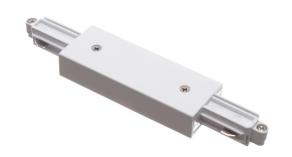

### 23OV Track Light - Middle-connector

A joint for two tracks with inside screw-terminals for connecting the profiles to 230V.

A joint for two tracks with inside screw-terminals for connecting the profiles to 230V. The two ends are pre-connected with cables and so this part can also be used as a simple joint.

It is possible to feed the cable through the backside and the holes for screwing it on walls or ceilings.

The dimensions are without pins.