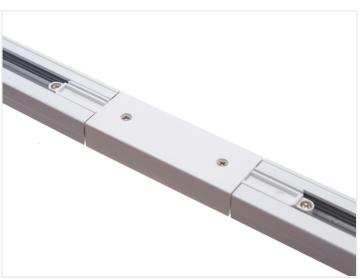

### 23OV Track Light - Middle-connector

A joint for two tracks with inside screw-terminals for connecting the profiles to 230V.

A joint for two tracks with inside screw-terminals for connecting the profiles to 230V. The two ends are pre-connected with cables and so this part can also be used as a simple joint.

It is possible to feed the cable through the backside and the holes for screwing it on walls or ceilings.

The dimensions are without pins.