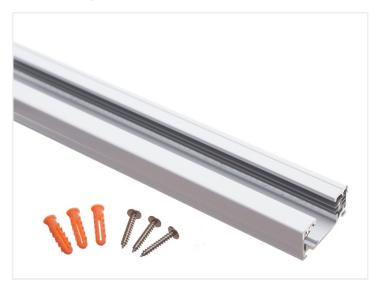

## 230V Track Light - Profile - 2 metres

2-phase profile that is the primary building-element of a profile-system.

2-phase profile that is the primary building-element of a profile-system. The profile is 2 metres long and can easily be cut in to shorter lengths with a standard circular saw.

There are two conductors in the track and a ground-track on one of the sides. The two conductors are embedded in plastic, securing the insides of the track against shock.

There are 3 screws and raw plugs for mounting the track.