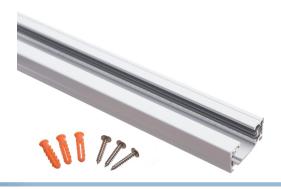

## 230V Track Light - Profile - 2 metres

2-phase profile that is the primary building-element of a profile-system.

2-phase profile that is the primary building-element of a profile-system. The profile is 2 metres long and can easily be cut in to shorter lengths with a standard circular saw.

There are two conductors in the track and a ground-track on one of the sides. The two conductors are embedded in plastic, securing the insides of the track against shock.

There are 3 screws and raw plugs for mounting the track.