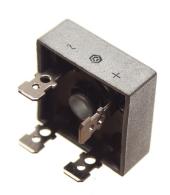

# Rectifier - Bridge with Cable Lug Pins - Max. 400V, 25A

Smart rectifier-bridge that transforms AC to DC. It can be used for LED lighting, where the source is AC.

Smart rectifier-bridge that transforms AC to DC. It can be used for LED lighting, where the source is AC.

The bridge can easily be connected with cable-lugs on the market input and outputs. The rectifier-bridge can be screwed or bolted on through the hole in the middle.

#### Product overview

Rectifier - Bridge with Cable Lug Pins - Max. 400V, 25A

SKU 509801 Dimensions: 25.4 x 28.8 x 28.8mm