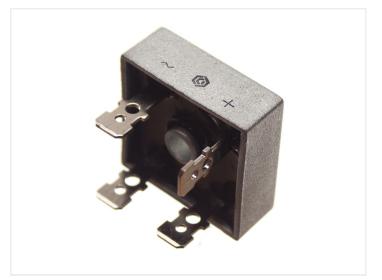

# Rectifier - Bridge with Cable Lug Pins - Max. 400V, 25A

Smart rectifier-bridge that transforms AC to DC. It can be used for LED lighting, where the source is AC.

Smart rectifier-bridge that transforms AC to DC. It can be used for LED lighting, where the source is AC.

The bridge can easily be connected with cable-lugs on the market input and outputs. The rectifier-bridge can be screwed or bolted on through the hole in the middle.

#### Product overview

Rectifier - Bridge with Cable Lug Pins - Max. 400V, 25A

SKU 509801 Dimensions: 25.4 x 28.8 x 28.8mm