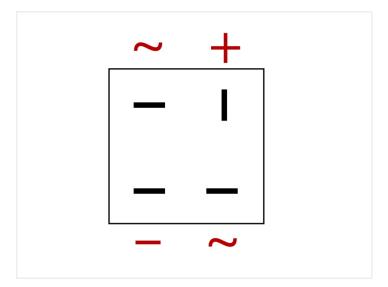

# Rectifier - Bridge with Cable Lug Pins - Max. 400V, 25A

Smart rectifier-bridge that transforms AC to DC. It can be used for LED lighting, where the source is AC.

Smart rectifier-bridge that transforms AC to DC. It can be used for LED lighting, where the source is AC.

The bridge can easily be connected with cable-lugs on the market input and outputs. The rectifier-bridge can be screwed or bolted on through the hole in the middle.