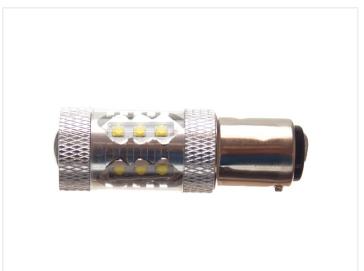

# 80W CREE LED IO-30V - BAYI5D Canbus

A very bright BAY15D bulb with 16 powerful 5W LEDs from CREE. Special optics create a wide light beam. It is quivalent to a 40W incandescent bulb.

A very bright BAY15D bulb with 16 powerful 5W LEDs from CREE. Special optics create a wide light beam. The bulb has a built-in high and low beam function, where the low beam brightness is equivalent to 10W and the high beam is equivalent to 40W. An original BAY15D is 5W and 21W, so this bulb has a quite strong beam. The real consumption of the bulb is 8~10W.

You can also use the bulb in cars without bulb-control.

Dimensions

L: 54mm x Ø: 18mm

# Product pictures