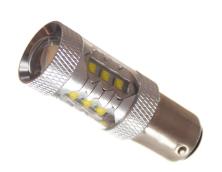

# 80W CREE LED IO-30V - BAYI5D Canbus

A very bright BAY15D bulb with 16 powerful 5W LEDs from CREE. Special optics create a wide light beam. It is quivalent to a 40W incandescent bulb.

A very bright BAY15D bulb with 16 powerful 5W LEDs from CREE. Special optics create a wide light beam. The bulb has a built-in high and low beam function, where the low beam brightness is equivalent to 10W and the high beam is equivalent to 40W. An original BAY15D is 5W and 21W, so this bulb has a quite strong beam. The real consumption of the bulb is 8~10W.

The xenon-white color is 6000K.

Because of the naturally high consumption, most cars avoid problems with their bulb-control / canbus. In some sensitive cars it might be necessary to use external resistors to disable the errors.