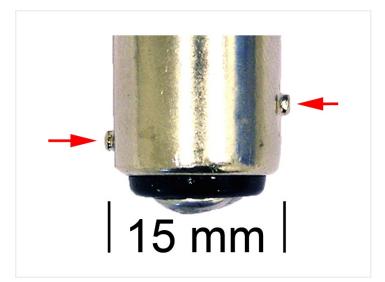

You can also use the bulb in cars without bulb-control.

Dimensions

L: 54mm x Ø: 18mm