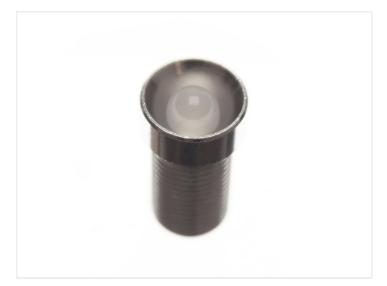

### 100 pcs. Mounting Holders for LEDs - Metal

Mounting holders in metal for mounting 3 and 5mm indoor LEDs or 3mm outdoor LEDs. They are bolted on with the included bolt.



Mounting holders in metal for mounting 3mm and 5mm indoor LEDs or 3mm outdoor LEDs.

The holders are easily bolted on with the included nut. The LED can be fixated with glue from a heated glue gun or you can use the included plastic end-cap.

The holders are made of nickel-plated copper.

## matronics.

Buy online at <a href="https://www.matronics.eu/130881">www.matronics.eu/130881</a>

#### Product overview

#### 3mm



SKU 130880

#### 5<sub>m</sub>m



SKU 130881 Dimensions: Ø10 x 17.5mm

# Product pictures