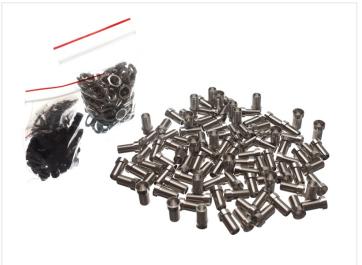

### 100 pcs. Mounting Holders for LEDs - Metal

Mounting holders in metal for mounting 3 and 5mm indoor LEDs or 3mm outdoor LEDs. They are bolted on with the included bolt.

Mounting holders in metal for mounting 3mm and 5mm indoor LEDs or 3mm outdoor LEDs.

The holders are easily bolted on with the included nut. The LED can be fixated with glue from a heated glue gun or you can use the included plastic end-cap.

The holders are made of nickel-plated copper.