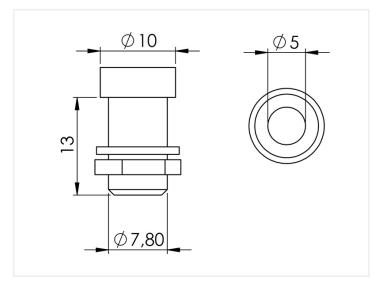

### 100 pcs. Mounting Holders for LEDs - Metal

Mounting holders in metal for mounting 3 and 5mm indoor LEDs or 3mm outdoor LEDs. They are bolted on with the included bolt.



Mounting holders in metal for mounting 3mm and 5mm indoor LEDs or 3mm outdoor LEDs.

The holders are easily bolted on with the included nut. The LED can be fixated with glue from a heated glue gun or you can use the included plastic end-cap.

The holders are made of nickel-plated copper.

## matronics.

Buy online at <a href="https://www.matronics.eu/130881">www.matronics.eu/130881</a>

#### Product overview

#### 3mm



SKU 130880

#### 5<sub>m</sub>m



SKU 130881 Dimensions: Ø10 x 17.5mm

# Product pictures