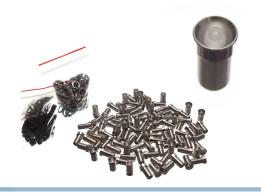

### 100 pcs. Mounting Holders for LEDs - Metal

Mounting holders in metal for mounting 3 and 5mm indoor LEDs or 3mm outdoor LEDs. They are bolted on with the included bolt.

Mounting holders in metal for mounting 3mm and 5mm indoor LEDs or 3mm outdoor LEDs.

The holders are easily bolted on with the included nut. The LED can be fixated with glue from a heated glue gun or you can use the included plastic end-cap.

The holders are made of nickel-plated copper.