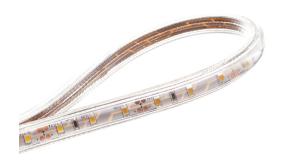

### 24V SMD LED Rope Light

A flexible Rope Light for 24V that creates a bright light. It is made of LED stripes encapsulated in solid plastics. For outdoor use.

A flexible Rope Light for 24V that creates a bright light. The Rope Light is made of LED stripes encapsulated in solid plastics. It gives a great light with a light beam of 140 degrees. The Rope Light is completely waterproof and is intended for outdoor use.

#### Product overview