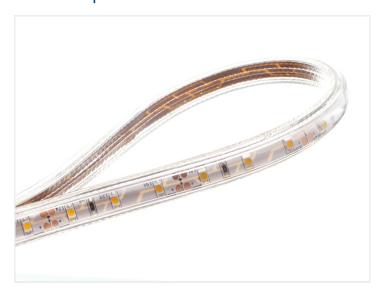

### 24V SMD LED Rope Light

A flexible Rope Light for 24V that creates a bright light. It is made of LED stripes encapsulated in solid plastics. For outdoor use.

A flexible Rope Light for 24V that creates a bright light. The Rope Light is made of LED stripes encapsulated in solid plastics. It gives a great light with a light beam of 140 degrees. The Rope Light is completely waterproof and is intended for outdoor use.

#### Product overview