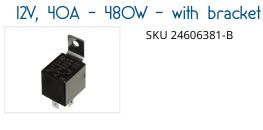

# 12V, 40A - 480W - Without bracket SKU 24606381

24V, 20A - 480W

SKU 24606382

SKU 24606385