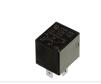

#### Socket

A plastic socket / base / connector for 4 and 5 pin relays. There is a 20cm wire on the base, making it easy to connect.