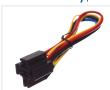

#### Socket

A plastic socket / base / connector for 4 and 5 pin relays. There is a 20cm wire on the base, making it easy to connect.