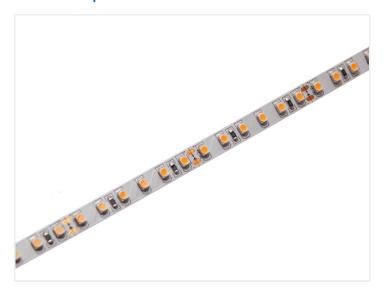

## CRI95 + LED Stripe - 24V - 50cm

A powerful LED stripe for 24V with extra high color reproduction (CRI) that gives you a better light.

Powerful 24V LED stripes with a warm white light and with LEDs that have a high color reproduction (CRI). The stripes are made of small circuits in series, so you can cut the stripe, where marked. You can see the lengths of the circuits in the LED stripe data below.

#### High CRI = High Color Reproduction

The high CRI value means that colored things will be lighted up more correctly. You will experience incorrect lit colors, when using light sources with bad CRI.