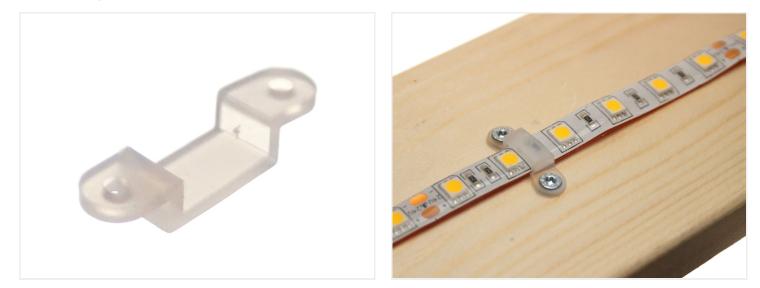

#### Accessori, Rubber-bracket 8mm

SKU 609298

#### Accessori, Rubber-bracket IOmm

Warm white (CRI95), 700 lumen

SKU 609299

SKU 609147

Voltage: DC12V

Watt / m: 9.6 Watt