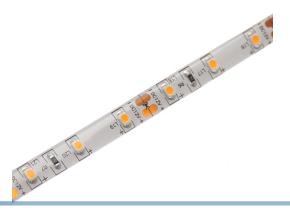

## CRI 95 LED Stripe, Splashproof, 5m - I2V

Splashproof LED stripes in intervals of 5 metres. Powerful warm white LEDs that have an extra high color reproduction (RA/CRI 95).

Splashproof LED stripes that are sold in intervals of 5 metres. The powerful warm white LEDs have an extra high color reproduction (CRI 95). The stripe is covered in a layer of plastic, which protects the strip against splashes and fingers.

The strip is made of smaller circuits, which make it possible to cut the stripe in smaller pieces. There are clear markings on the stripe where it can be cut.