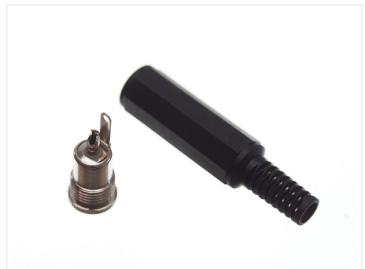

## A DC plug for soldering - Female (2,lmm)

A DC plug with inside pins for soldering, so you can mount the cable to the plug.

A DC plug with inside pins for soldering, so you can mount the cable to the plug.

matronics.11

The back of the plug should screwed off, so you can get access to the soldering pins. The back should be screwed on again, where the solder joints can be hidden after .

The DC plug is 5,5mm with a 2,1mm inner pin.