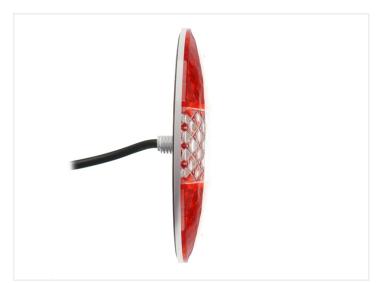

The lamp is completely waterproof and can be fully immersed in water (IP67). It is also protected against impacts and vibrations. A 5-years waranty from the manufacturer.

The lamps with additional stop may only be used with 24608140.

#### Stop, tail and indicator

SKU 24608140 Cable length: 40 cm Dimensions: Ø140 x 20mm Extra stop, tail and reverse

SKU 24608141