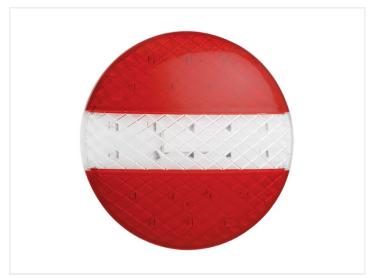

## Flat LED tail Light, I2 - 24V

A very slim and nice tail light that is easily mounted with 3m tape. 3 models. ECE-approved and a 5-years waranty.

A beautiful thin LED tail light, where the red LED lights in both top and bottom are running / brake lights and turn signals in the middle. You just need to use the 3m tape on the back to mount it.

E-approved and EMC approved.

• WHITE: FRAME / -

BROWN: DRIVING LIGHTSRED: BREAK LIGHTS

• YELLOW: INDICATOR LIGHTS