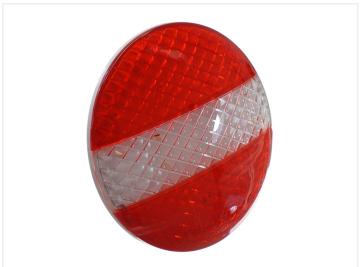

## Flat LED tail Light, I2 - 24V

A very slim and nice tail light that is easily mounted with 3m tape. 3 models. ECE-approved and a 5-years waranty.

A beautiful thin LED tail light, where the red LED lights in both top and bottom are running / brake lights and turn signals in the middle. You just need to use the 3m tape on the back to mount it.

E-approved and EMC approved.

• WHITE: FRAME / -

BROWN: DRIVING LIGHTSRED: BREAK LIGHTS

• YELLOW: INDICATOR LIGHTS