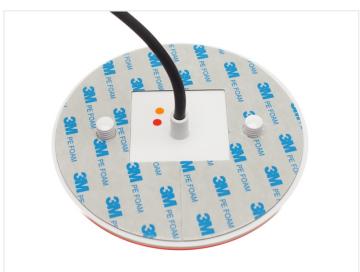

The lamp is completely waterproof and can be fully immersed in water (IP67). It is also protected against impacts and vibrations. A 5-years waranty from the manufacturer.

The lamps with additional stop may only be used with 24608140.

#### Stop, tail and indicator

SKU 24608140 Cable length: 40 cm Dimensions: Ø140 x 20mm Extra stop, tail and reverse

SKU 24608141