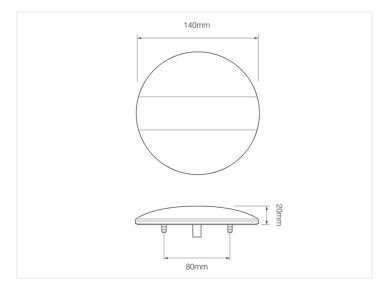

#### Stop, tail and indicator

SKU 24608140 Cable length: 40 cm Dimensions: Ø140 x 20mm Extra stop, tail and reverse

SKU 24608141