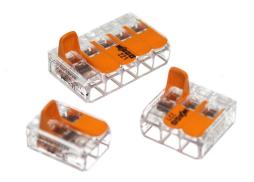

### WAGO 221 connectors with levers

WAGO' 221 series is the newest connector with levers. 40% smaller, transparent and has levers that are much easier to use.

WAGO' 221 series is newest connector with levers. 40% smaller, transparent and has levers that are much easier to use.

It is very easy to see if the wires are correctly fastened, as you can see them through the transparent housing, which was not possible in the old Wago 222 series.

The 221 connectors can handle wires from 0.2 til 4mm<sup>2</sup>, they just have to be stripped 11mm.

#### 2 ports, Singly

3 ports, Singly

5 ports, Singly

SKU 502172 Dimensions: 18.6 x 8.3 x 13.1mm

Dimensions: 18.6 x 8.3 x 18.7mm

Dimensions: 18.6 x 8.3 x 29.9mm

SKU 502172K

3 ports, 50 pcs.