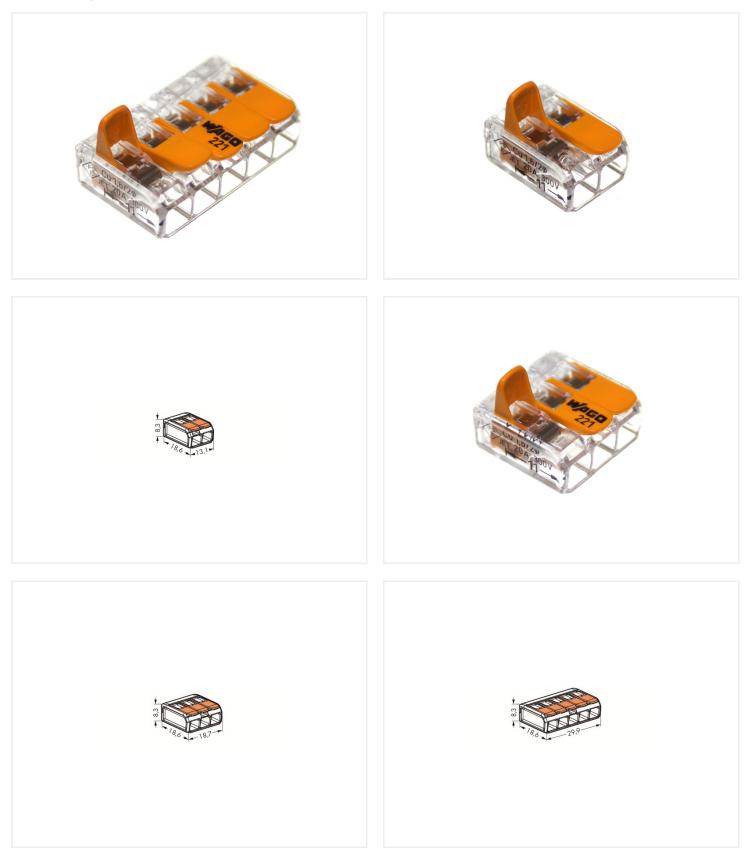

#### Product overview

#### 2 ports, Singly

3 ports, Singly

5 ports, Singly

SKU 502172 Dimensions: 18.6 x 8.3 x 13.1mm

Dimensions: 18.6 x 8.3 x 18.7mm

Dimensions: 18.6 x 8.3 x 29.9mm

SKU 502172K

3 ports, 50 pcs.