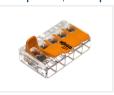

### WAGO 221 connectors with levers

WAGO' 221 series is the newest connector with levers. 40% smaller, transparent and has levers that are much easier to use.

WAGO' 221 series is newest connector with levers. 40% smaller, transparent and has levers that are much easier to use.

It is very easy to see if the wires are correctly fastened, as you can see them through the transparent housing, which was not possible in the old Wago 222 series.

The 221 connectors can handle wires from 0.2 til 4mm<sup>2</sup>, they just have to be stripped 11mm.