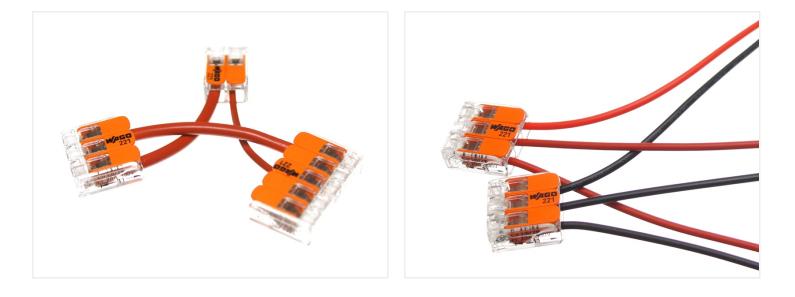

### WAGO 221 connectors with levers

WAGO' 221 series is the newest connector with levers. 40% smaller, transparent and has levers that are much easier to use.

WAGO' 221 series is newest connector with levers. 40% smaller, transparent and has levers that are much easier to use.

It is very easy to see if the wires are correctly fastened, as you can see them through the transparent housing, which was not possible in the old Wago 222 series.

The 221 connectors can handle wires from 0.2 til 4mm<sup>2</sup>, they just have to be stripped 11mm.