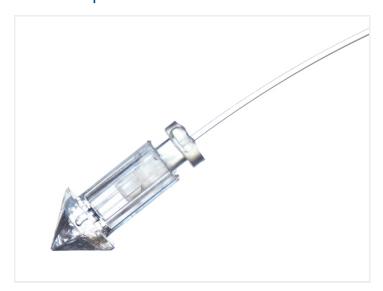

## A crystal end for fiber-lights

Acryllic crystals for fiber-lights that give you a nice broken light. The fiber is easy to mount.

Acryllic crystals for fiber-lights that give you a nice broken light. The fiber is easy to mount with the included rubber-seal and it is fixed securely in the crystal.

Buy online at <a href="https://www.matronics.eu/610085">www.matronics.eu/610085</a>

The crystal fits in to a 7mm hole.