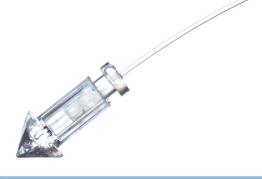

## A crystal end for fiber-lights

Acryllic crystals for fiber-lights that give you a nice broken light. The fiber is easy to mount.

Acryllic crystals for fiber-lights that give you a nice broken light. The fiber is easy to mount with the included rubber-seal and it is fixed securely in the crystal.

Buy online at <a href="https://www.matronics.eu/610085">www.matronics.eu/610085</a>

The crystal fits in to a 7mm hole.