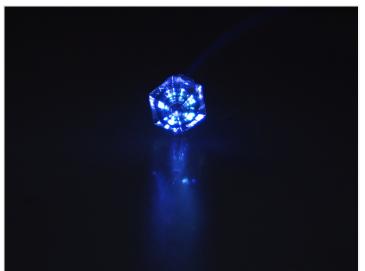

## A crystal end for fiber-lights

Acryllic crystals for fiber-lights that give you a nice broken light. The fiber is easy to mount.



Acryllic crystals for fiber-lights that give you a nice broken light. The fiber is easy to mount with the included rubber-seal and it is fixed securely in the crystal.



Buy online at <a href="https://www.matronics.eu/610085">www.matronics.eu/610085</a>

The crystal fits in to a 7mm hole.

#### Product overview

#### O,75mm fiber



SKU 610085

Dimensions: Ø10 x 21mm

#### I,OOmm fiber



SKU 610086

Dimensions: Ø10 x 21mm

### 1,50mm fiber



SKU 610087

Dimensions: Ø10 x 21mm

# Product pictures