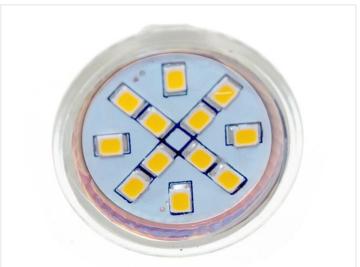

### Helios MRII LED Bulb, I2V

MR11 LED bulb with 12 pcs. 3-chip SMD LEDs. It creates a bright light with a warm white and other colored options.

MR11 LED bulb with 12 pcs. 3-chip SMD LEDs. The bulb creates a bright light with a warm white and other colored options.

The powerful LEDs have a wide 120 degree beam and the warm white model is equivalent to a 25-30W incandescent bulb.

It easily replaces a original MR11 bulb, as it has the same dimensions - 34,5mm in diameter and a total length of 37mm.

The bulb is well-suited for outdoor use, as the LEDs are placed behind the front-cover. The bulb is also perfect for use on solar-powered projects, caravans, autocampers and boats, as the bulb has a built-in 10-15Vdc voltage regulator.