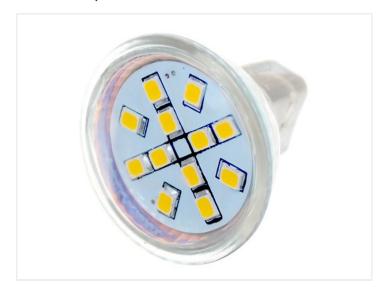

### Helios MRII LED Bulb, I2V

MR11 LED bulb with 12 pcs. 3-chip SMD LEDs. It creates a bright light with a warm white and other colored options.

MR11 LED bulb with 12 pcs. 3-chip SMD LEDs. The bulb creates a bright light with a warm white and other colored options.

The powerful LEDs have a wide 120 degree beam and the warm white model is equivalent to a 25-30W incandescent bulb.

It easily replaces a original MR11 bulb, as it has the same dimensions - 34,5mm in diameter and a total length of 37mm.

The bulb is well-suited for outdoor use, as the LEDs are placed behind the front-cover. The bulb is also perfect for use on solar-powered projects, caravans, autocampers and boats, as the bulb has a built-in 10-15Vdc voltage regulator.