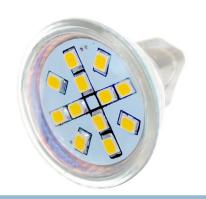

### Helios MRII LED Bulb, I2V

MR11 LED bulb with 12 pcs. 3-chip SMD LEDs. It creates a bright light with a warm white and other colored options.

MR11 LED bulb with 12 pcs. 3-chip SMD LEDs. The bulb creates a bright light with a warm white and other colored options.

The powerful LEDs have a wide 120 degree beam and the warm white model is equivalent to a 25-30W incandescent bulb.

It easily replaces a original MR11 bulb, as it has the same dimensions - 34,5mm in diameter and a total length of 37mm.

The bulb is well-suited for outdoor use, as the LEDs are placed behind the front-cover. The bulb is also perfect for use on solar-powered projects, caravans, autocampers and boats, as the bulb has a built-in 10-15Vdc voltage regulator.