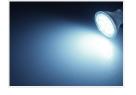

b with 12 pcs. 3-chip SMD LEDs. It creates a bright light with a warm white and other colored options.



MR11 LED bulb with 12 pcs. 3-chip SMD LEDs. The bulb creates a bright light with a warm white and other colored options.

The powerful LEDs have a wide 120 degree beam and the warm white model is equivalent to a 25-30W incandescent bulb.

It easily replaces a original MR11 bulb, as it has the same dimensions - 34,5mm in diameter and a total length of 37mm.

The bulb is well-suited for outdoor use, as the LEDs are placed behind the front-cover. The bulb is also perfect for use on solar-powered projects, caravans, autocampers and boats, as the bulb has a built-in 10-15Vdc voltage regulator.

## matronics.11

Buy online at www.matronics.eu/262021

#### Product overview

#### Xenon White



SKU 262021

Green



SKU 262023

Yellow



SKU 262025

#### Red



SKU 262022

#### Blue



SKU 262024

# Product pictures