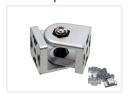

# Serie 40 - Arm

Tiltable arm in aluminium that can be mounted between two profiles.

Tiltable arm in aluminium that can be mounted between two profiles.

The arm is made from two similar parts, that is mounted to seperate profiles. Finally these are bolted together with the included bolt.

### Complete arm

SKU A400401 Dimensions: 40 x 58 x 40mm