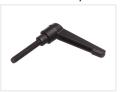

The arm can be mounted in the ends of the profiles and in the tracks. The loose taps can be placed so that it cannot rotate in the tracks and on the ends of the profiles.

If you want it to be easily adjustable, you can use a M8x40mm locking handle.

## Accessory: Locking handle

SKU A008463