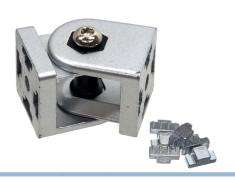

# Serie 40 - Arm

Tiltable arm in aluminium that can be mounted between two profiles.

Tiltable arm in aluminium that can be mounted between two profiles.

The arm is made from two similar parts, that is mounted to seperate profiles. Finally these are bolted together with the included bolt.

The arm can be mounted in the ends of the profiles and in the tracks. The loose taps can be placed so that it cannot rotate in the tracks and on the ends of the profiles.

If you want it to be easily adjustable, you can use a M8x40mm locking handle.

### Complete arm

SKU A400401 Dimensions: 40 x 58 x 40mm