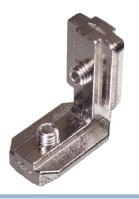

### Serie 40 - Inside Bracket

An inside-bracket for joining two profiles in a 90 degree angle.

An inside-bracket for joining two profiles in a 90 degree angle.

The bracket is slided in to the first profile, where after you tighten it with the pinol screw. The end of the second profile is put over the bracket, and also tightened with a pinol-screw.

A very simple and angle-joint, that is also more or less hidden compared to larger brackets. As it is primarily the pinol-screw holding the joint, you should not use this for high loads, where we recommend standard brackets or end-joints.