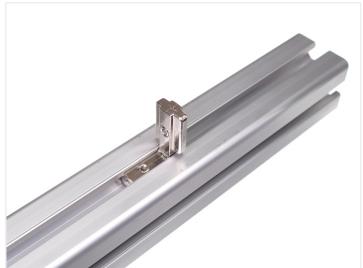

### Serie 40 - Inside Bracket

An inside-bracket for joining two profiles in a 90 degree angle.

An inside-bracket for joining two profiles in a 90 degree angle.

The bracket is slided in to the first profile, where after you tighten it with the pinol screw. The end of the second profile is put over the bracket, and also tightened with a pinol-screw.

A very simple and angle-joint, that is also more or less hidden compared to larger brackets. As it is primarily the pinol-screw holding the joint, you should not use this for high loads, where we recommend standard brackets or end-joints.