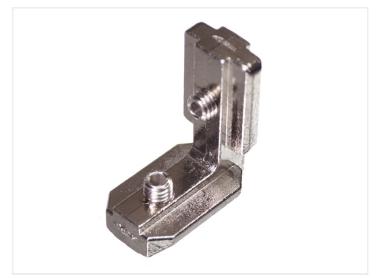

### Serie 40 - Inside Bracket

An inside-bracket for joining two profiles in a 90 degree angle.

An inside-bracket for joining two profiles in a 90 degree angle.

The bracket is slided in to the first profile, where after you tighten it with the pinol screw. The end of the second profile is put over the bracket, and also tightened with a pinol-screw.

A very simple and angle-joint, that is also more or less hidden compared to larger brackets. As it is primarily the pinol-screw holding the joint, you should not use this for high loads, where we recommend standard brackets or end-joints.