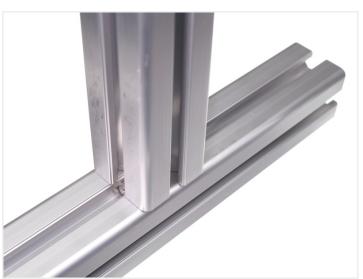

### Serie 40 - Inside Bracket

An inside-bracket for joining two profiles in a 90 degree angle.

An inside-bracket for joining two profiles in a 90 degree angle.

The bracket is slided in to the first profile, where after you tighten it with the pinol screw. The end of the second profile is put over the bracket, and also tightened with a pinol-screw.

A very simple and angle-joint, that is also more or less hidden compared to larger brackets. As it is primarily the pinol-screw holding the joint, you should not use this for high loads, where we recommend standard brackets or end-joints.