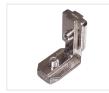

### Serie 40 - Inside Bracket

An inside-bracket for joining two profiles in a 90 degree angle.

An inside-bracket for joining two profiles in a 90 degree angle.

The bracket is slided in to the first profile, where after you tighten it with the pinol screw. The end of the second profile is put over the bracket, and also tightened with a pinol-screw.

A very simple and angle-joint, that is also more or less hidden compared to larger brackets. As it is primarily the pinol-screw holding the joint, you should not use this for high loads, where we recommend standard brackets or end-joints.