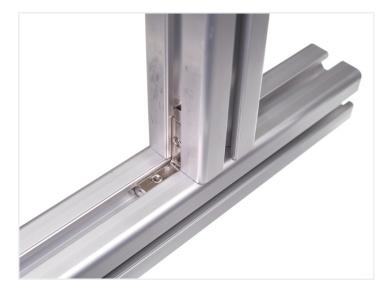

### Serie 40 - Inside Bracket

An inside-bracket for joining two profiles in a 90 degree angle.

An inside-bracket for joining two profiles in a 90 degree angle.

The bracket is slided in to the first profile, where after you tighten it with the pinol screw. The end of the second profile is put over the bracket, and also tightened with a pinol-screw.

A very simple and angle-joint, that is also more or less hidden compared to larger brackets. As it is primarily the pinol-screw holding the joint, you should not use this for high loads, where we recommend standard brackets or end-joints.