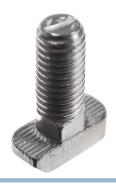

### Serie 20 - Hammer nut

Bolt for series 20 profiles, with self-locking head, that locks in place when you turn it 90 degrees.

Bolt for series 20 profiles, with self-locking head, that locks in place when you turn it 90 degrees. The flat sides allows you to drop the selv-locking bolts in anywhere it the slots.

The bolt is easy to use eg. brackets, if you with to use a bolt with higher torque.

The length is the thread including the 2-3mm in the bottom.