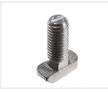

### Serie 20 - Hammer nut

Bolt for series 20 profiles, with self-locking head, that locks in place when you turn it 90 degrees.

Bolt for series 20 profiles, with self-locking head, that locks in place when you turn it 90 degrees. The flat sides allows you to drop the selv-locking bolts in anywhere it the slots.

The bolt is easy to use eg. brackets, if you with to use a bolt with higher torque.

The length is the thread including the 2-3mm in the bottom.