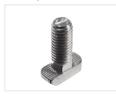

### Serie 20 - Hammer nut

Bolt for series 20 profiles, with self-locking head, that locks in place when you turn it 90 degrees.

Bolt for series 20 profiles, with self-locking head, that locks in place when you turn it 90 degrees. The flat sides allows you to drop the selv-locking bolts in anywhere it the slots.

The bolt is easy to use eg. brackets, if you with to use a bolt with higher torque.

The length is the thread including the 2-3mm in the bottom.