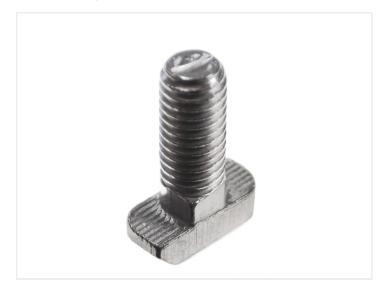

### Serie 20 - Hammer nut

Bolt for series 20 profiles, with self-locking head, that locks in place when you turn it 90 degrees.

Bolt for series 20 profiles, with self-locking head, that locks in place when you turn it 90 degrees. The flat sides allows you to drop the selv-locking bolts in anywhere it the slots.

The bolt is easy to use eg. brackets, if you with to use a bolt with higher torque.

The length is the thread including the 2-3mm in the bottom.