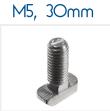

### Serie 20 - Hammer nut

Bolt for series 20 profiles, with self-locking head, that locks in place when you turn it 90 degrees.

Bolt for series 20 profiles, with self-locking head, that locks in place when you turn it 90 degrees. The flat sides allows you to drop the selv-locking bolts in anywhere it the slots.

The bolt is easy to use eg. brackets, if you with to use a bolt with higher torque.

The length is the thread including the 2-3mm in the bottom.

#### M5, IOmm

SKU A200320

SKU A200321

M5, 16mm

SKU A200323

MS

SKU A200325

M5, 25mm