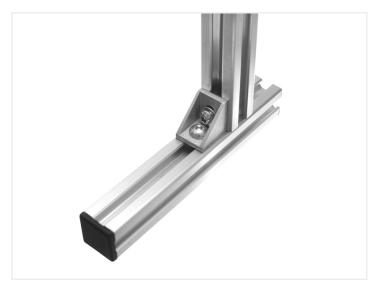

## Serie 20 - Angle Bracket

A bracket in aluminium for joining two series 20 profiles in 90 degrees.

A bracket in aluminium for joining two series 20 profiles in 90 degrees. There are knobs under the brackets to keep them in the slot while tightened. The knobs can also easily be ground down, if you need to mount the brackets transversal.

### Complete set

SKU A200203K