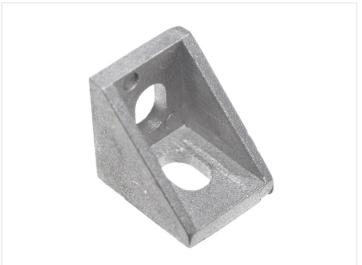

## Serie 20 - Angle Bracket

A bracket in aluminium for joining two series 20 profiles in 90 degrees.

A bracket in aluminium for joining two series 20 profiles in 90 degrees. There are knobs under the brackets to keep them in the slot while tightened. The knobs can also easily be ground down, if you need to mount the brackets transversal.

#### Singly

SKU A200203 Dimensions: 20 x 20 x 17mm