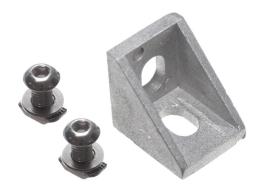

## Serie 20 - Angle Bracket

A bracket in aluminium for joining two series 20 profiles in 90 degrees.

A bracket in aluminium for joining two series 20 profiles in 90 degrees. There are knobs under the brackets to keep them in the slot while tightened. The knobs can also easily be ground down, if you need to mount the brackets transversal.

matronics.11

Buy online at <a href="https://www.matronics.eu/A200203">www.matronics.eu/A200203</a>

Available singly or as a complete set with nuts and bolts.

### Complete set

SKU A200203K