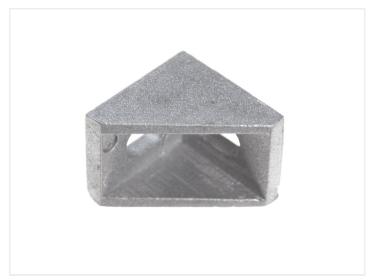

## Serie 20 - Angle Bracket

A bracket in aluminium for joining two series 20 profiles in 90 degrees.

A bracket in aluminium for joining two series 20 profiles in 90 degrees. There are knobs under the brackets to keep them in the slot while tightened. The knobs can also easily be ground down, if you need to mount the brackets transversal.

#### Singly

SKU A200203 Dimensions: 20 x 20 x 17mm