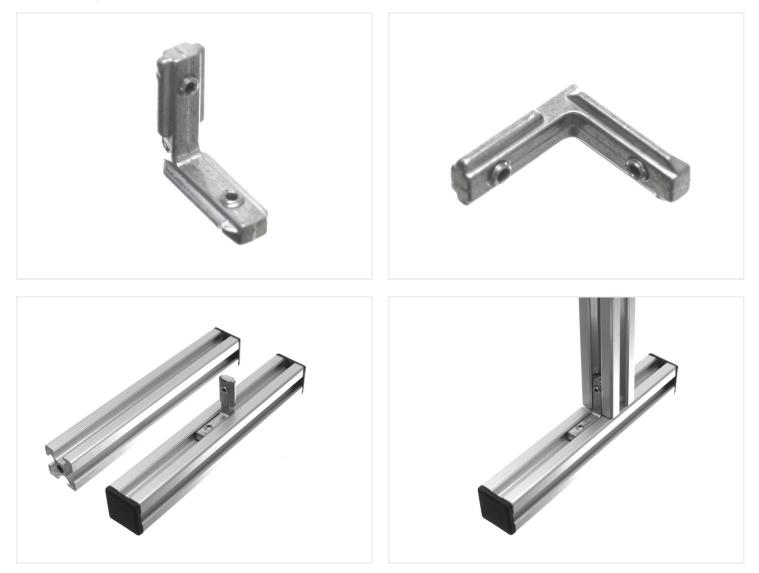

### Serie 20 - Inside angle bracket

A smart bracket that is mounted inside the profiles. Easily tightened with a unbraco key.



A smart bracket that is mounted inside the profiles. Easily tightened with a unbraco key.

Typically these are available in to models, depending on where the profile is to be set. This model is universal as it supports both ways.

The bracket should not be used in joints where a high mechanical stability is needed. For this you should use regular angle brackets or flat brackets.

## matronics.1

Buy online at <u>www.matronics.eu/A200201K</u>

#### Product overview

#### Serie 20 - Inside angle bracket



SKU A200201K

# Product pictures