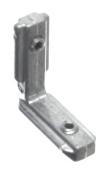

### Serie 20 - Inside angle bracket

A smart bracket that is mounted inside the profiles. Easily tightened with a unbraco key.

A smart bracket that is mounted inside the profiles. Easily tightened with a unbraco key.

Typically these are available in to models, depending on where the profile is to be set. This model is universal as it supports both ways.

The bracket should not be used in joints where a high mechanical stability is needed. For this you should use regular angle brackets or flat brackets.