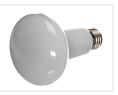

<u>units</u> - <u>Download app for Android-units</u>

### Wall holder

The holder is fastened on the wall and then the remote control has its own parking space. The remote control can be easily loosened from the holder, so it is not a permanent attachment.

## Registering remotes

To register a remote to the bulb, you turn the bulb off, then turn it on again. Within 3 seconds you must push the wanted zone-button. The light will then flash 3 times to confirm. To unregister - you do the same, you must push and hold the zone-button until the lights flash 9 times.

# matronics.1

Buy online at <u>www.matronics.eu/609633</u>

## Product overview

## E27 bulb, 9W



SKU 609650 Dimensions: Ø60 x 123mm

### Remote



Touch panel, 23OV

SKU 609633 Dimensions: 22 x 110 x 53mm

# E27 SPOT bulb, 9W



SKU 609649 Dimensions: Ø80 x 120mm

## Touch panel, battery



SKU 609635



## Wifi Bridge



SKU 609680

### Wall-holder



SKU 609685

SKU 609636

# Product pictures