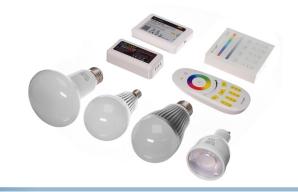

# Mi-Light RGB+White LED bulb

GU10 and E27 RGB+White bulbs that can light in colors and warm white. Remote, touch panel or Wifi / App.

Powerful RGB+White bulbs that can light in different colors and also in warm white light. It can be controlled by a wireless remote or with a smartphone or a tablet with a Wifi-bridge. The receiving distance is maximum 30 metres.

## Product overview