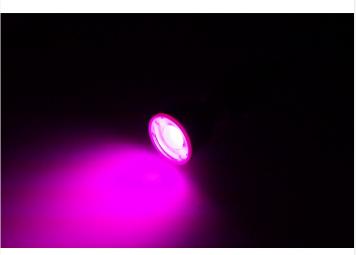

# Mi-Light RGB+White LED bulb

GU10 and E27 RGB+White bulbs that can light in colors and warm white. Remote, touch panel or Wifi / App.

Powerful RGB+White bulbs that can light in different colors and also in warm white light. It can be controlled by a wireless remote or with a smartphone or a tablet with a Wifi-bridge. The receiving distance is maximum 30 metres.

The brightness can be set from 1%-100% and the colors can be set in 255 steps.