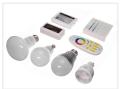

# Mi-Light RGB+White LED bulb

GU10 and E27 RGB+White bulbs that can light in colors and warm white. Remote, touch panel or Wifi / App.

Powerful RGB+White bulbs that can light in different colors and also in warm white light. It can be controlled by a wireless remote or with a smartphone or a tablet with a Wifi-bridge. The receiving distance is maximum 30 metres.

## E27 bulb, 9W

SKU 609650 Dimensions: Ø60 x 123mm

### Remote

Touch panel, 23OV

SKU 609633 Dimensions: 22 x 110 x 53mm

# E27 SPOT bulb, 9W

SKU 609649 Dimensions: Ø80 x 120mm