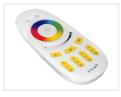

#### Touch panel

Nice and elegant touch control-panel for managing your Mi-Light RGB and RGB+White controllers and bulbs. The control panel makes it easy to turn on and off, adjusting color, brightness and effect-mode in 4 different zones.

The panel is tempered glass, which gives the control panel a luxurious look.

The built-in wireless transmitter has a 30 meter range. The model with 2 x AAA battery requires no connection, and can be screwed or taped on. A piece of double-adhesive tape is included.