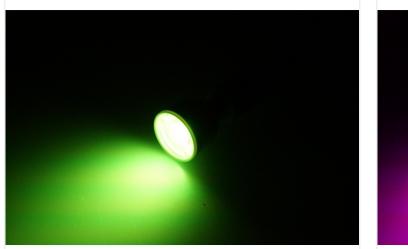

# Mi-Light RGB+White LED bulb

GU10 and E27 RGB+White bulbs that can light in colors and warm white. Remote, touch panel or Wifi / App.

Powerful RGB+White bulbs that can light in different colors and also in warm white light. It can be controlled by a wireless remote or with a smartphone or a tablet with a Wifi-bridge. The receiving distance is maximum 30 metres.

The brightness can be set from 1%-100% and the colors can be set in 255 steps.