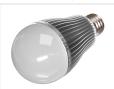

you try to install the app on your unit before you purchase, so that you can check the compatibility: <u>Download app for Apple-</u> <u>units</u> - <u>Download app for Android-units</u>

### Wall holder

The holder is fastened on the wall and then the remote control has its own parking space. The remote control can be easily loosened from the holder, so it is not a permanent attachment.

## Registering remotes

To register a remote to the bulb, you turn the bulb off, then turn it on again. Within 3 seconds you must push the wanted zone-button. The light will then flash 3 times to confirm. To unregister - you do the same, you must push and hold the zone-button until the lights flash 9 times.

# matronics.1

Buy online at <u>www.matronics.eu/609633</u>

## Product overview

## E27 bulb, 9W



SKU 609650 Dimensions: Ø60 x 123mm

### Remote



Touch panel, 23OV

SKU 609633 Dimensions: 22 x 110 x 53mm

# E27 SPOT bulb, 9W



SKU 609649 Dimensions: Ø80 x 120mm

## Touch panel, battery



SKU 609635



## Wifi Bridge



SKU 609680

### Wall-holder



SKU 609685

SKU 609636

# Product pictures