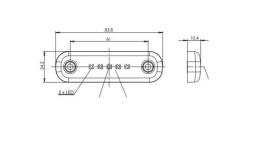

The lamp uses SMD LEDs and the lamp itself is only 10.4mm thick.

It can be mounted with screws or bolts through the 4mm holes. The rubberbase that is included ensures that the lamps sits on the mouning surface.

#### Yellow

SKU 24605219 Dimensions: 10.5 x 24.5 x 84mm

SKU 24605220 Dimensions: 10.5 x 24.5 x 84mm

#### Clear / White

SKU 24605221 Dimensions: 10.5 x 24.5 x 84mm