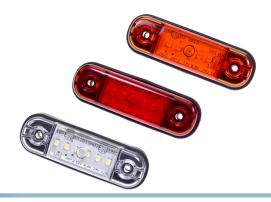

### WAS LED Markerlamp 12-24V

LED markerlamp made by WAS that is available in red, yellow & white glass and light.

LED markerlamp that is available in red, yellow & white glass and light. The lamps can be used for side-marking and position-lights front and back.

The white model has 6 LEDs, while the yellow and red models have 5 LEDs.

All models are E-approved.

#### Yellow

SKU 24605219 Dimensions: 10.5 x 24.5 x 84mm

SKU 24605220 Dimensions: 10.5 x 24.5 x 84mm

#### Clear / White

SKU 24605221 Dimensions: 10.5 x 24.5 x 84mm