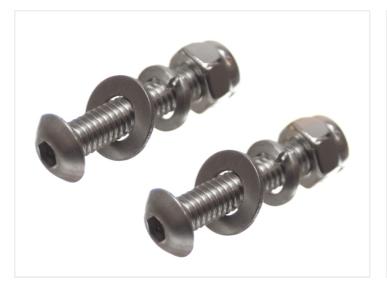

## Stainless mounting set - MH 20mm

matronics

Specifications

Voltage

Wirelength

Buy online at www.matronics.eu/24605219

12-24V

20cm

Consumption 0.5 mA - 1.2w

SKU 507691

Stainless mounting set - M4 30mm

SKU 507692