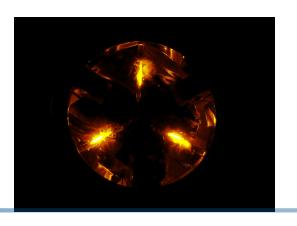

# LED Emitter for Hella Luminator LED

LED emitter for replacing the xenon-white position-lights on Hella Luminator with a different color.

Yellow emitter for replacing the xenon-white position-lights on Hella Luminator.

## Yellow

SKU 240775-AM