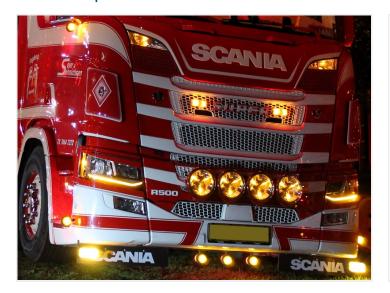

# LED Emitter for Hella Luminator LED

LED emitter for replacing the xenon-white position-lights on Hella Luminator with a different color.

Yellow emitter for replacing the xenon-white position-lights on Hella Luminator.

matronics.11

Buy online at www.matronics.eu/240775-AM

You need 3 emitters for each Hella Luminator LED.

The original emitters is placed in a black plasic-case that must be opened, whereafter the emitter can be replaced and the plastic-case closed again.