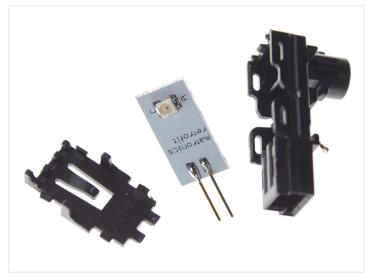

matronics.11

Buy online at www.matronics.eu/240775-AM

You need 3 emitters for each Hella Luminator LED.

The original emitters is placed in a black plasic-case that must be opened, whereafter the emitter can be replaced and the plastic-case closed again.

# Product pictures