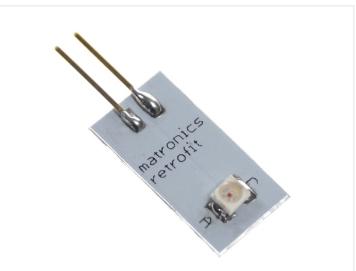

# LED Emitter for Hella Luminator LED

LED emitter for replacing the xenon-white position-lights on Hella Luminator with a different color.

Yellow emitter for replacing the xenon-white position-lights on Hella Luminator.

matronics.11

Buy online at www.matronics.eu/240775-AM

You need 3 emitters for each Hella Luminator LED.

The original emitters is placed in a black plasic-case that must be opened, whereafter the emitter can be replaced and the plastic-case closed again.