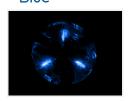

# LED Emitter for Hella Luminator LED

LED emitter for replacing the xenon-white position-lights on Hella Luminator with a different color.



Yellow emitter for replacing the xenon-white position-lights on Hella Luminator.

matronics.11

Buy online at www.matronics.eu/240775-AM

You need 3 emitters for each Hella Luminator LED.

The original emitters is placed in a black plasic-case that must be opened, whereafter the emitter can be replaced and the plastic-case closed again.

## Product overview

## Yellow



SKU 240775-AM

#### Xenon white



SKU 240775-CW

#### Red



SKU 240775-RE

# Warm white



SKU 240775-WW

#### Blue



SKU 240775-BL

#### Green



SKU 240775-GR

# Product pictures