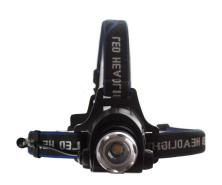

## LED Head Lamp, I x Cree T6 - 1200 Lumen

A very bright light with 10W Cree XM-L T6 LED, total 1200 lumen. It has a built-in focus / zoom ability. Batteries and a charger included.

LED head lamp with a very bright light with Cree XM-L T6 LED, total 1200 lumen. It has a built-in focus / zoom that allows you to chose between a very wide or a very focused beam or some options in-between. There is also three functions to chose from: high, low, strobe.

#### **Specifications**

LED XM-L T6
Batteries 2 x 18650

Functions High, low, strobe Brightness 1200 Lumen

# Product pictures