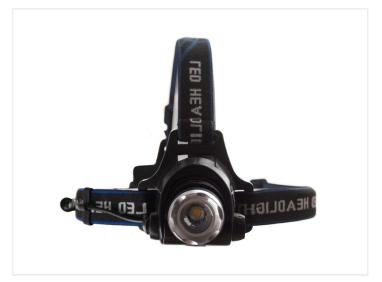

## LED Head Lamp, I x Cree T6 - 1200 Lumen

A very bright light with 10W Cree XM-L T6 LED, total 1200 lumen. It has a built-in focus / zoom ability. Batteries and a charger included.

LED head lamp with a very bright light with Cree XM-L T6 LED, total 1200 lumen. It has a built-in focus / zoom that allows you to chose between a very wide or a very focused beam or some options in-between. There is also three functions to chose from: high, low, strobe.

#### **Specifications**

LED XM-L T6
Batteries 2 x 18650

Functions High, low, strobe Brightness 1200 Lumen

# Product pictures