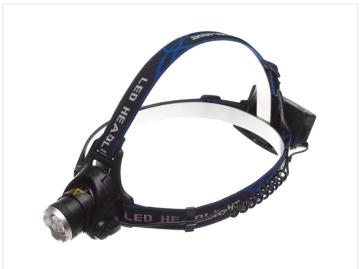

## LED Head Lamp, I x Cree T6 - 1200 Lumen

A very bright light with 10W Cree XM-L T6 LED, total 1200 lumen. It has a built-in focus / zoom ability. Batteries and a charger included.

LED head lamp with a very bright light with Cree XM-L T6 LED, total 1200 lumen. It has a built-in focus / zoom that allows you to chose between a very wide or a very focused beam or some options in-between. There is also three functions to chose from: high, low, strobe.

#### **Specifications**

LED XM-L T6
Batteries 2 x 18650

Functions High, low, strobe Brightness 1200 Lumen

# Product pictures