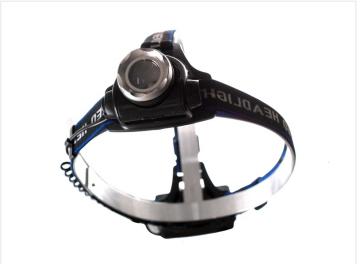

## LED Head Lamp, I x Cree T6 - 1200 Lumen

A very bright light with 10W Cree XM-L T6 LED, total 1200 lumen. It has a built-in focus / zoom ability. Batteries and a charger included.

LED head lamp with a very bright light with Cree XM-L T6 LED, total 1200 lumen. It has a built-in focus / zoom that allows you to chose between a very wide or a very focused beam or some options in-between. There is also three functions to chose from: high, low, strobe.

#### **Specifications**

LED XM-L T6
Batteries 2 x 18650

Functions High, low, strobe Brightness 1200 Lumen