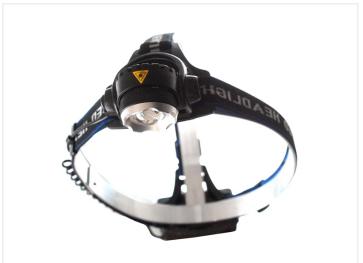

## LED Head Lamp, I x Cree T6 - 1200 Lumen

A very bright light with 10W Cree XM-L T6 LED, total 1200 lumen. It has a built-in focus / zoom ability. Batteries and a charger included.

LED head lamp with a very bright light with Cree XM-L T6 LED, total 1200 lumen. It has a built-in focus / zoom that allows you to chose between a very wide or a very focused beam or some options in-between. There is also three functions to chose from: high, low, strobe.

#### **Specifications**

LED XM-L T6
Batteries 2 x 18650

Functions High, low, strobe Brightness 1200 Lumen