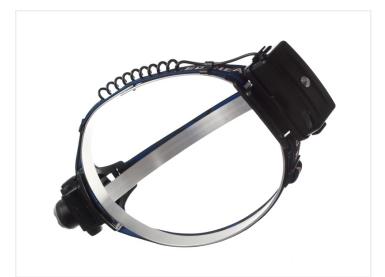

## LED Head Lamp, I x Cree T6 - 1200 Lumen

A very bright light with 10W Cree XM-L T6 LED, total 1200 lumen. It has a built-in focus / zoom ability. Batteries and a charger included.

LED head lamp with a very bright light with Cree XM-L T6 LED, total 1200 lumen. It has a built-in focus / zoom that allows you to chose between a very wide or a very focused beam or some options in-between. There is also three functions to chose from: high, low, strobe.

#### **Specifications**

LED XM-L T6
Batteries 2 x 18650

Functions High, low, strobe Brightness 1200 Lumen