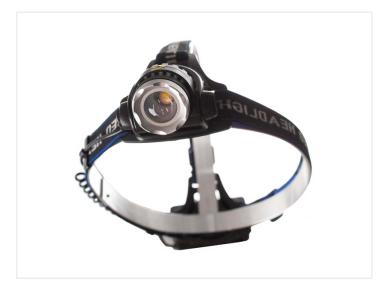

## LED Head Lamp, I x Cree T6 - 1200 Lumen

A very bright light with 10W Cree XM-L T6 LED, total 1200 lumen. It has a built-in focus / zoom ability. Batteries and a charger included.

LED head lamp with a very bright light with Cree XM-L T6 LED, total 1200 lumen. It has a built-in focus / zoom that allows you to chose between a very wide or a very focused beam or some options in-between. There is also three functions to chose from: high, low, strobe.

#### **Specifications**

LED XM-L T6
Batteries 2 x 18650

Functions High, low, strobe Brightness 1200 Lumen