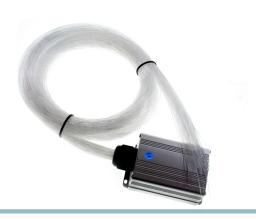

#### LED Stary Sky, I5O pcs. Imm fibers, warm white

Powerful fiberlight Stary Sky with 5W warm-white LED as light-source. The fibers are 2 metres long.

A poweful fiberlight Stary Sky with 5W warm-white LEDs as the light-source. The fibers are 2 metres long.

The wireless remote makes it easy to turn the light on and off, as well as to set the dimming. The chosen function and brightness will be saved and will start again when powered on.

The emitter is supplied with 12Vdc via the included 230V adapter. You can also supply the emitter with 12V directly, for example from your car or a battery, using a DC plug (2.1mm).