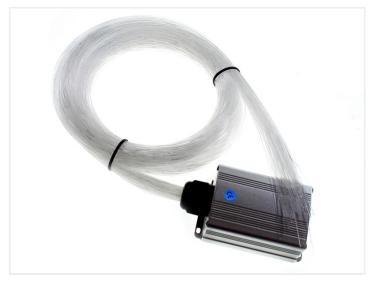

#### LED Stary Sky, I5O pcs. Imm fibers, warm white

Powerful fiberlight Stary Sky with 5W warm-white LED as light-source. The fibers are 2 metres long.

A poweful fiberlight Stary Sky with 5W warm-white LEDs as the light-source. The fibers are 2 metres long.

The wireless remote makes it easy to turn the light on and off, as well as to set the dimming. The chosen function and brightness will be saved and will start again when powered on.

The emitter is supplied with 12Vdc via the included 230V adapter. You can also supply the emitter with 12V directly, for example from your car or a battery, using a DC plug (2.1mm).