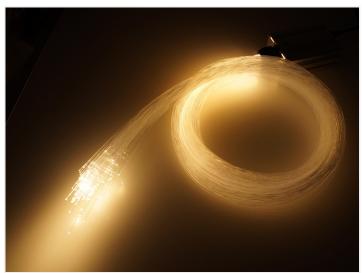

#### LED Stary Sky, I5O pcs. Imm fibers, warm white

Powerful fiberlight Stary Sky with 5W warm-white LED as light-source. The fibers are 2 metres long.

A poweful fiberlight Stary Sky with 5W warm-white LEDs as the light-source. The fibers are 2 metres long.

The wireless remote makes it easy to turn the light on and off, as well as to set the dimming. The chosen function and brightness will be saved and will start again when powered on.

The emitter is supplied with 12Vdc via the included 230V adapter. You can also supply the emitter with 12V directly, for example from your car or a battery, using a DC plug (2.1mm).