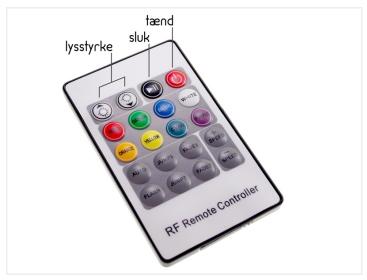

The wireless remote makes it easy to turn the light on and off, as well as to set the dimming. The chosen function and brightness will be saved and will start again when powered on.

The emitter is supplied with 12Vdc via the included 230V adapter. You can also supply the emitter with 12V directly, for example from your car or a battery, using a DC plug (2.1mm).