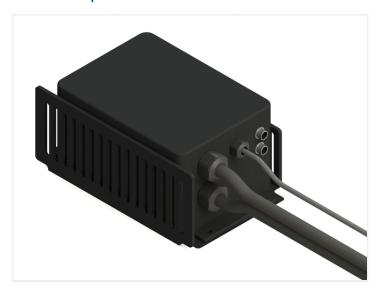

### Sprayer LED - Power Supply

A powerful power-supply for Sprayer LED lamps. It converts 12V to 24V, so that more lamps can be connected. A 15 metres supply cable.

A powerful power supply for Sprayer LED lamps. The power supply converts 12V to 24V, making it possible to connect the lamps in a one long chain.

The supply has a built-in relay, so you can easily turn off the entire system without having to use external switches. The relay is turned on by connecting it to 12V. In addition, both the fuse on the output and on the input of the power supply are secured.

The power supply is encased in an aluminum housing, ensuring optimum reliability. There are cable glands on the two powerful input cables and on the cable for the relay.

- From two to three M8 female connector at the end.
- 15 metres (6mm2) cable entrance
- A two metres cable for the relay control