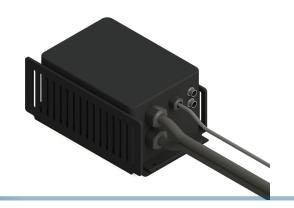

### Sprayer LED - Power Supply

A powerful power-supply for Sprayer LED lamps. It converts 12V to 24V, so that more lamps can be connected. A 15 metres supply cable.

A powerful power supply for Sprayer LED lamps. The power supply converts 12V to 24V, making it possible to connect the lamps in a one long chain.

The supply has a built-in relay, so you can easily turn off the entire system without having to use external switches. The relay is turned on by connecting it to 12V. In addition, both the fuse on the output and on the input of the power supply are secured.

The power supply is encased in an aluminum housing, ensuring optimum reliability. There are cable glands on the two powerful input cables and on the cable for the relay.

- From two to three M8 female connector at the end.
- 15 metres (6mm2) cable entrance
- A two metres cable for the relay control