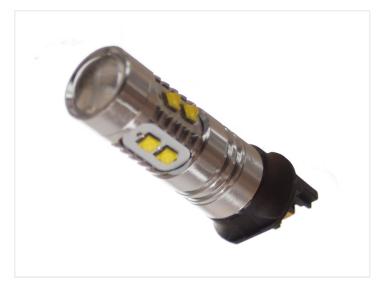

# Xenon White (50W) Osram LED 10-30V - PW24W Canbus

A powerful LED bulb with PW24W base that fits in to the original PW24W sockets. 10 pcs. 5W Osram LEDs create a very powerful light.

A powerful LED bulb with PW24W base that fits in to the original PW24W sockets. 10 pcs. 5W Osram LEDs create a very powerful light.

The special optic and the placement of the LEDs create a very nice light that spreads in the reflector of the lamp. There are 8 LEDs on the sides and the 2 LEDs at the front.

#### **Specifications**

LEDs Osram, 10 x 5W

LED placement 4 x 2 LEDs in sides - 2 LED in

front

Consumption 4,5W

Equivalent 25W incandescent

Color 6000K

temperature