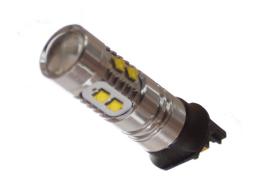

# Xenon White (50W) Osram LED 10-30V - PW24W Canbus

A powerful LED bulb with PW24W base that fits in to the original PW24W sockets. 10 pcs. 5W Osram LEDs create a very powerful light.

A powerful LED bulb with PW24W base that fits in to the original PW24W sockets. 10 pcs. 5W Osram LEDs create a very powerful light.

The special optic and the placement of the LEDs create a very nice light that spreads in the reflector of the lamp. There are 8 LEDs on the sides and the 2 LEDs at the front.

#### **Specifications**

LEDs Osram, 10 x 5W

LED placement 4 x 2 LEDs in sides - 2 LED in

front

Consumption 4,5W

Equivalent 25W incandescent

Color 6000K

temperature