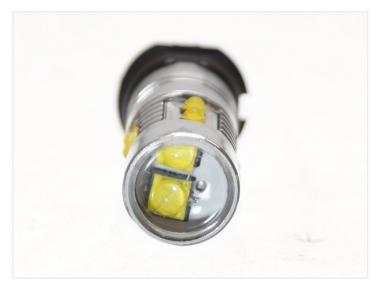

The special optic and the placement of the LEDs create a very nice light that spreads in the reflector of the lamp. There are 8 LEDs on the sides and the 2 LEDs at the front.

#### **Specifications**

LEDs Osram, 10 x 5W

LED placement 4 x 2 LEDs in sides - 2 LED in

front

Consumption 4,5W

Equivalent 25W incandescent

Color 6000K

temperature