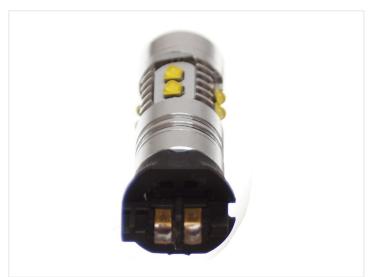

# Xenon White (50W) Osram LED 10-30V - PW24W Canbus

A powerful LED bulb with PW24W base that fits in to the original PW24W sockets. 10 pcs. 5W Osram LEDs create a very powerful light.

A powerful LED bulb with PW24W base that fits in to the original PW24W sockets. 10 pcs. 5W Osram LEDs create a very powerful light.

## Xenon White (50W) Osram LED 10-30V - PW24W Canbus

SKU 120980 Dimensions: Ø20 x 35mm