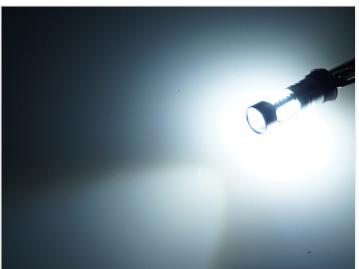

# Xenon White (50W) Osram LED 10-30V - PW24W Canbus

A powerful LED bulb with PW24W base that fits in to the original PW24W sockets. 10 pcs. 5W Osram LEDs create a very powerful light.

A powerful LED bulb with PW24W base that fits in to the original PW24W sockets. 10 pcs. 5W Osram LEDs create a very powerful light.

The special optic and the placement of the LEDs create a very nice light that spreads in the reflector of the lamp. There are 8 LEDs on the sides and the 2 LEDs at the front.