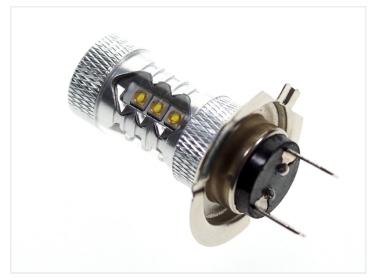

## 80W Cree LED IO-30V - H7 Canbus

A powerful H7 LED bulb that fits in the original H7 sockets. With 16 x 5W Cree LEDs, the bulb creates a light comparable to a 40W incandescent one.

A powerful H7 LED bulb that fits in the original H7 sockets. With 16 x 5W Cree LEDs, the bulb creates a light comparable to a 40W incandescent one.

A special optic that sends light to the sides, back and forth. This ensures that the whole reflector of the lamp lights up.

#### **Specifications**

LEDs Osram, 16 x 5W

LED placement 4 x 3 LEDs in sides - 4 LED in

front

Consumption 8W - 10W

Equivalent 40W incandescent

Color 6000K

temperature