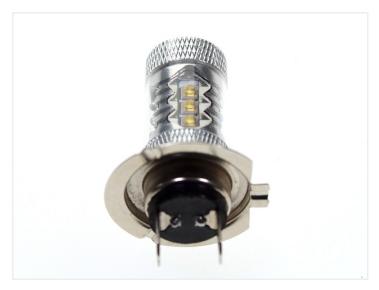

## 80W Cree LED IO-30V - H7 Canbus

A powerful H7 LED bulb that fits in the original H7 sockets. With 16 x 5W Cree LEDs, the bulb creates a light comparable to a 40W incandescent one.

A powerful H7 LED bulb that fits in the original H7 sockets. With 16 x 5W Cree LEDs, the bulb creates a light comparable to a 40W incandescent one.

A special optic that sends light to the sides, back and forth. This ensures that the whole reflector of the lamp lights up.

#### **Specifications**

LEDs Osram, 16 x 5W

LED placement 4 x 3 LEDs in sides - 4 LED in

front

Consumption 8W - 10W

Equivalent 40W incandescent

Color 6000K

temperature

## Xenon White

SKU 120996 Dimensions: Ø20 x 35mm