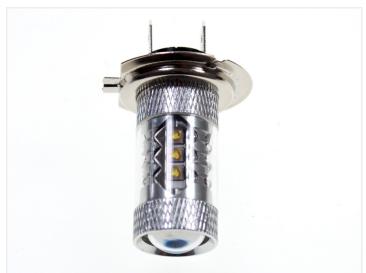

## 80W Cree LED IO-30V - H7 Canbus

A powerful H7 LED bulb that fits in the original H7 sockets. With 16 x 5W Cree LEDs, the bulb creates a light comparable to a 40W incandescent one.

A powerful H7 LED bulb that fits in the original H7 sockets. With 16 x 5W Cree LEDs, the bulb creates a light comparable to a 40W incandescent one.

A special optic that sends light to the sides, back and forth. This ensures that the whole reflector of the lamp lights up.

#### **Specifications**

LEDs Osram, 16 x 5W

LED placement 4 x 3 LEDs in sides - 4 LED in

front

Consumption 8W - 10W

Equivalent 40W incandescent

Color 6000K

temperature

## Xenon White

SKU 120996 Dimensions: Ø20 x 35mm