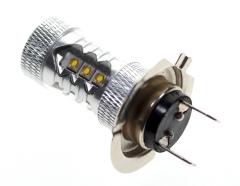

## 80W Cree LED IO-30V - H7 Canbus

A powerful H7 LED bulb that fits in the original H7 sockets. With 16 x 5W Cree LEDs, the bulb creates a light comparable to a 40W incandescent one.

A powerful H7 LED bulb that fits in the original H7 sockets. With 16 x 5W Cree LEDs, the bulb creates a light comparable to a 40W incandescent one.

A special optic that sends light to the sides, back and forth. This ensures that the whole reflector of the lamp lights up.

#### **Specifications**

LEDs Osram, 16 x 5W

LED placement 4 x 3 LEDs in sides - 4 LED in

front

Consumption 8W - 10W

Equivalent 40W incandescent

Color 6000K

temperature