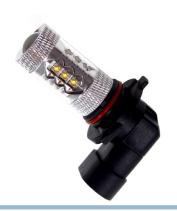

## (80W) LED 10-30V - HB4 / 9006 Canbus

A powerful HB4 / 9006 LED bulb that fits in to the original socket. 16 powerful LEDs create a great light with a good scattering.

A powerful 9006 HB4 LED bulb that fits in to the original socket. 16 powerful LEDs create a great light with a good scattering.

#### Specifications

LEDs Osram, 16 x 5W

LED placement 4 x 3 LEDs in sides - 4 LED in front

Consumption 8W

Equivalent 40W incandescent

#### Xenon White

SKU 121002 Dimensions: Ø20 x 35mm