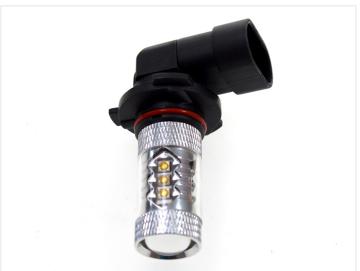

## (80W) LED 10-30V - HB4 / 9006 Canbus

A powerful HB4 / 9006 LED bulb that fits in to the original socket. 16 powerful LEDs create a great light with a good scattering.

A powerful 9006 HB4 LED bulb that fits in to the original socket. 16 powerful LEDs create a great light with a good scattering.

#### Specifications

LEDs Osram, 16 x 5W

LED placement 4 x 3 LEDs in sides - 4 LED in front

Consumption 8W

Equivalent 40W incandescent

#### Xenon White

SKU 121002 Dimensions: Ø20 x 35mm