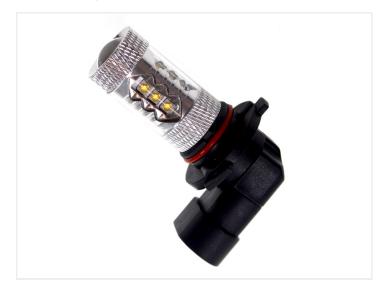

## (80W) LED 10-30V - HB4 / 9006 Canbus

A powerful HB4 / 9006 LED bulb that fits in to the original socket. 16 powerful LEDs create a great light with a good scattering.

A powerful 9006 HB4 LED bulb that fits in to the original socket. 16 powerful LEDs create a great light with a good scattering.

#### Specifications

LEDs Osram, 16 x 5W

LED placement 4 x 3 LEDs in sides - 4 LED in front

Consumption 8W

Equivalent 40W incandescent

#### Xenon White

SKU 121002 Dimensions: Ø20 x 35mm