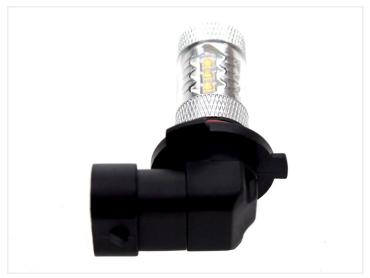

## (80W) LED 10-30V - HB4 / 9006 Canbus

A powerful HB4 / 9006 LED bulb that fits in to the original socket. 16 powerful LEDs create a great light with a good scattering.

A powerful 9006 HB4 LED bulb that fits in to the original socket. 16 powerful LEDs create a great light with a good scattering.

#### Specifications

LEDs Osram, 16 x 5W

LED placement 4 x 3 LEDs in sides - 4 LED in front

Consumption 8W

Equivalent 40W incandescent

#### Xenon White

SKU 121002 Dimensions: Ø20 x 35mm