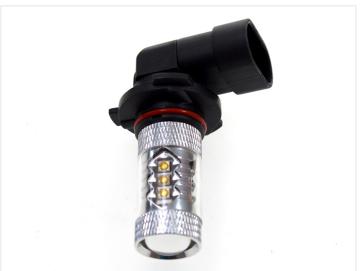

# (80W) LED 10-30V - HB3 / 9005 Canbus

A powerful LED bulb for 9005 HB3 sockets. 16 powerful 5W Cree LEDs create a light that equals to a 40W incandescent bulb.

A powerful LED bulb for 9005 HB3 sockets. 16 powerful 5W Cree LEDs create a light that equals to a 40W incandescent bulb.

The optics of the 12 LEDs on the sides diffuse the light to the sides and the back. At the same time 4 powerful LEDs on the front create a very powerful light forward.

### **Specifications**

LEDs Cree, 16 x 5W

LED placement 4 x 3 LEDs in sides - 4 LED in front

Consumption 8W

Equivalent 40W incandescent

## Xenon White

SKU 121000 Dimensions: Ø20 x 35mm