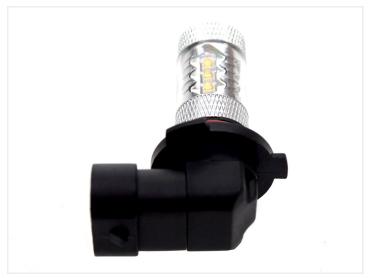

# (80W) LED 10-30V - HB3 / 9005 Canbus

A powerful LED bulb for 9005 HB3 sockets. 16 powerful 5W Cree LEDs create a light that equals to a 40W incandescent bulb.

A powerful LED bulb for 9005 HB3 sockets. 16 powerful 5W Cree LEDs create a light that equals to a 40W incandescent bulb.

The optics of the 12 LEDs on the sides diffuse the light to the sides and the back. At the same time 4 powerful LEDs on the front create a very powerful light forward.

### **Specifications**

LEDs Cree, 16 x 5W

LED placement 4 x 3 LEDs in sides - 4 LED in front

Consumption 8W

Equivalent 40W incandescent

## Xenon White

SKU 121000 Dimensions: Ø20 x 35mm