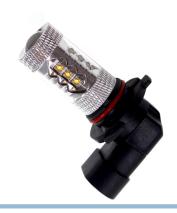

# (80W) LED 10-30V - HB3 / 9005 Canbus

A powerful LED bulb for 9005 HB3 sockets. 16 powerful 5W Cree LEDs create a light that equals to a 40W incandescent bulb.

A powerful LED bulb for 9005 HB3 sockets. 16 powerful 5W Cree LEDs create a light that equals to a 40W incandescent bulb.

The optics of the 12 LEDs on the sides diffuse the light to the sides and the back. At the same time 4 powerful LEDs on the front create a very powerful light forward.

### **Specifications**

LEDs Cree, 16 x 5W

LED placement 4 x 3 LEDs in sides - 4 LED in front

Consumption 8W

Equivalent 40W incandescent