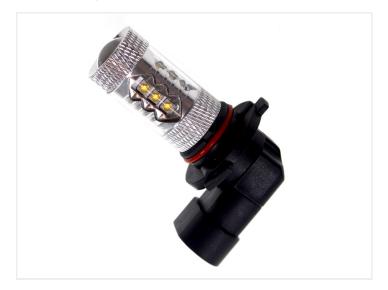

# (80W) LED 10-30V - HB3 / 9005 Canbus

A powerful LED bulb for 9005 HB3 sockets. 16 powerful 5W Cree LEDs create a light that equals to a 40W incandescent bulb.

A powerful LED bulb for 9005 HB3 sockets. 16 powerful 5W Cree LEDs create a light that equals to a 40W incandescent bulb.

The optics of the 12 LEDs on the sides diffuse the light to the sides and the back. At the same time 4 powerful LEDs on the front create a very powerful light forward.

### **Specifications**

LEDs Cree, 16 x 5W

LED placement 4 x 3 LEDs in sides - 4 LED in front

Consumption 8W

Equivalent 40W incandescent