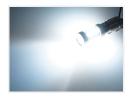

minate both the back and the front. The 4 LEDs at the front also create a bright beam straight forward. This combination creates a good light-scattering in the reflector of the lamp.

The actual power consumtion is 8-10W and the Xenon-white color is about 6000K.

The LED bulbs are made, so that you avoid bulb check errors on most new cars. Although, certain models do not accept the bulbs and so it might be necessary with external resistors.

You can of course also use these bulbs in olders cars without canbus / light control.

# matronics.11

Buy online at www.matronics.eu/120979

# **Specifications**

LEDs Osram, 16 x 5W

LED placement 4 x 3 LEDs in sides - 4 LED in

front

Consumption 8W - 10W

Equivalent 40W incandescent

Color 6000K

temperature

## Product overview

#### Xenon White



SKU 120979

Dimensions: Ø20.5 x 65.5mm

#### Red



SKU 120444

Dimensions: Ø20.5 x 65.5mm

## Yellow



SKU 120978

Dimensions: 65.5 x Ø20.5mm

# Product pictures