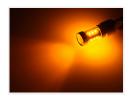

his combination creates a good light-scattering in the reflector of the lamp.

The actual power consumtion is 8-10W and the Xenon-white color is about 6000K.

The LED bulbs are made, so that you avoid bulb check errors on most new cars. Although, certain models do not accept the bulbs and so it might be necessary with external resistors.

You can of course also use these bulbs in olders cars without canbus / light control.

# matronics.11

Buy online at www.matronics.eu/120979

# **Specifications**

LEDs Osram, 16 x 5W

LED placement 4 x 3 LEDs in sides - 4 LED in

front

Consumption 8W - 10W

Equivalent 40W incandescent

Color 6000K

temperature

## Product overview

#### Xenon White



SKU 120979

Dimensions: Ø20.5 x 65.5mm

#### Red



SKU 120444

Dimensions: Ø20.5 x 65.5mm

## Yellow



SKU 120978

Dimensions: 65.5 x Ø20.5mm

# Product pictures