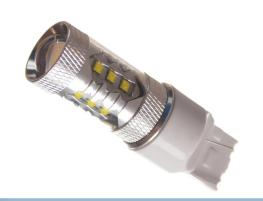

# 80W Cree LED 10-30V - 7440 Canbus

A very powerful 7440 / W21W LED bulb with 16 x 5W CREE LEDs. The light matches a 40W incandescent bulb.

A very powerful 7440 LED bulb with 16 x 5W CREE LEDs. The light matches a 40W incandescent bulb.

The light from the 12 LEDs on the side makes the bulb to illuminate both the back and the front. The 4 LEDs at the front also create a bright beam straight forward. This combination creates a good light-scattering in the reflector of the lamp.

# **Specifications**

LEDs Osram, 16 x 5W

LED placement 4 x 3 LEDs in sides - 4 LED in

front

Consumption 8W - 10W

Equivalent 40W incandescent

Color 6000K

temperature