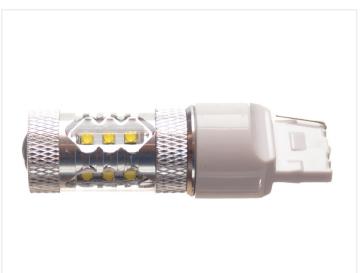

# 80W Cree LED 10-30V - 7440 Canbus

A very powerful 7440 / W21W LED bulb with 16 x 5W CREE LEDs. The light matches a 40W incandescent bulb.

A very powerful 7440 LED bulb with 16 x 5W CREE LEDs. The light matches a 40W incandescent bulb.

The light from the 12 LEDs on the side makes the bulb to illuminate both the back and the front. The 4 LEDs at the front also create a bright beam straight forward. This combination creates a good light-scattering in the reflector of the lamp.

# **Specifications**

LEDs Osram, 16 x 5W

LED placement 4 x 3 LEDs in sides - 4 LED in

front

Consumption 8W - 10W

Equivalent 40W incandescent

Color 6000K

temperature