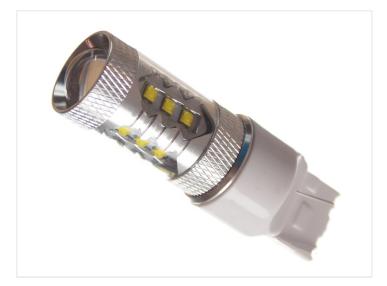

# 80W Cree LED 10-30V - 7440 Canbus

A very powerful 7440 / W21W LED bulb with 16 x 5W CREE LEDs. The light matches a 40W incandescent bulb.

A very powerful 7440 LED bulb with 16 x 5W CREE LEDs. The light matches a 40W incandescent bulb.

The light from the 12 LEDs on the side makes the bulb to illuminate both the back and the front. The 4 LEDs at the front also create a bright beam straight forward. This combination creates a good light-scattering in the reflector of the lamp.

# **Specifications**

LEDs Osram, 16 x 5W

LED placement 4 x 3 LEDs in sides - 4 LED in

front

Consumption 8W - 10W

Equivalent 40W incandescent

Color 6000K

temperature