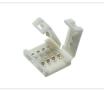

## Connector for RGB Stripes

Used for connecting two RGB stripes. The stripes are simply pushed in to the connector.

The connectors are used to connect two or more RGB stripes in a longer chain. The stripes are simply pushed in to the connector. The connector is available as a straight model or an angle-model.

With the markings on the connectors it is easy to assemble them correctly.

Notice that these connectors do not fit splashproof stripes.

Mostly these connectors is to big to fit inside the alumiums profiles.

## Product overview

10mm - Straight connector

SKU 609098