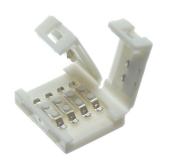

## Connector for RGB Stripes

Used for connecting two RGB stripes. The stripes are simply pushed in to the connector.

The connectors are used to connect two or more RGB stripes in a longer chain. The stripes are simply pushed in to the connector. The connector is available as a straight model or an angle-model.

With the markings on the connectors it is easy to assemble them correctly.

Notice that these connectors do not fit splashproof stripes.

Mostly these connectors is to big to fit inside the alumiums profiles.

## Product overview

10mm - Straight connector

SKU 609098