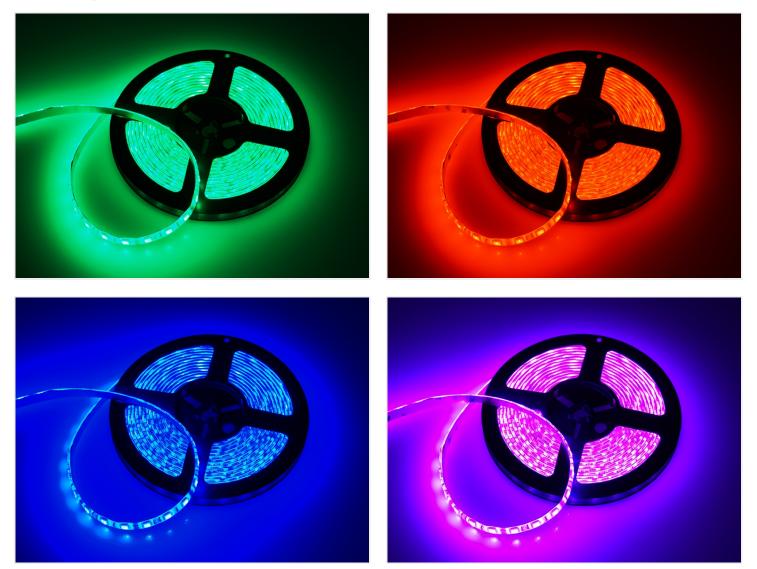

## LED Stripes, RGB, Splashproof, 5 metres - I2V

RGB stripe in flexible plastic, making the stripe splashproof.

Splash proof LED stripes with powerful RGB LEDs. The splashproof stripes are sold in 5 metres rolls, but they can be shortened or extended, according to your need.

# Product pictures