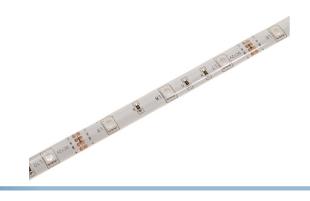

## LED Stripes, RGB, Splashproof, 5 metres - I2V

RGB stripe in flexible plastic, making the stripe splashproof.

Splash proof LED stripes with powerful RGB LEDs. The splashproof stripes are sold in 5 metres rolls, but they can be shortened or extended, according to your need.

The stripe is 10mm wide and is made of small 10cm intervals, that each have 3 RGB LEDs. It is clearly marked where you can cut off an interval and there are solderpads in between, so you can solder new wires on.

3m tape on the back makes it easy to tape it on most surfaces, except on wood!