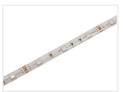

The stripe is 10mm wide and is made of small 10cm intervals, that each have 3 RGB LEDs. It is clearly marked where you can cut off an interval and there are solderpads in between, so you can solder new wires on.

#### 30 LEDs

SKU 609039 Voltage: DC12V Watt / m: 4.9 Watt LEDs / meter: 30

### 60 LEDs

SKU 609140 Voltage: DC12V Watt / m: 9.8 Watt LEDs / meter: 60