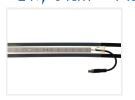

#### Matronics Prostrobe Flex

A flexible and waterproof lamp designed to mark the stand, but can be used anywhere on vehicles and machines.

A flexible and waterproof lamp designed to mark the stand, but can be used anywhere on vehicles and machines. A simple and tool-free mounting with two cable ties that ensure a stable mounting.

There is a standard M8 connector on the cable that can easily be cut off. There is a 75mm cable.

Extra strong and long cable-ties are included with measurements: 7,5mm x 1.8mm x 610mm. Just slide the cable-ties in to the sides of the stripe, whereafter they are tightened around the item that needs marking.