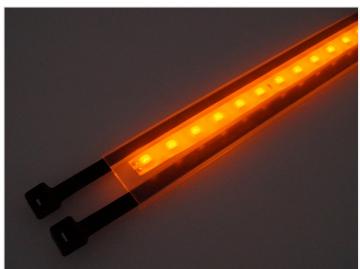

There is a standard M8 connector on the cable that can easily be cut off. There is a 75mm cable.

Extra strong and long cable-ties are included with measurements: 7,5mm x 1.8mm x 610mm. Just slide the cable-ties in to the sides of the stripe, whereafter they are tightened around the item that needs marking.