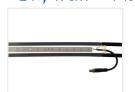

#### 24V, 34cm - M8 connector

SKU 730203

### 24V, 19cm - M8 connector

SKU 730201 Power: 2,25 Watt