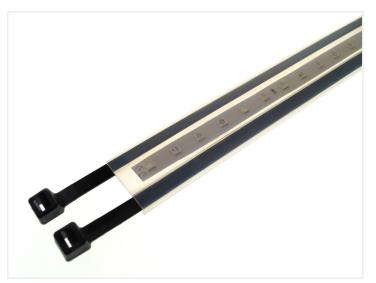

There is a standard M8 connector on the cable that can easily be cut off. There is a 75mm cable.

Extra strong and long cable-ties are included with measurements: 7,5mm x 1.8mm x 610mm. Just slide the cable-ties in to the sides of the stripe, whereafter they are tightened around the item that needs marking.