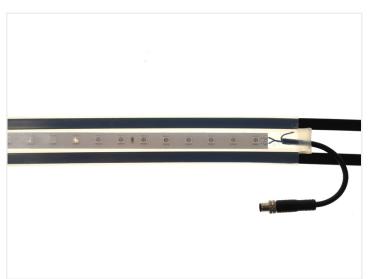

#### Matronics Prostrobe Flex

A flexible and waterproof lamp designed to mark the stand, but can be used anywhere on vehicles and machines.

A flexible and waterproof lamp designed to mark the stand, but can be used anywhere on vehicles and machines. A simple and tool-free mounting with two cable ties that ensure a stable mounting.

There is a standard M8 connector on the cable that can easily be cut off. There is a 75mm cable.

Extra strong and long cable-ties are included with measurements: 7,5mm x 1.8mm x 610mm. Just slide the cable-ties in to the sides of the stripe, whereafter they are tightened around the item that needs marking.

# Product pictures