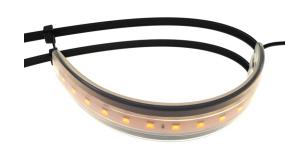

#### Matronics Prostrobe Flex

A flexible and waterproof lamp designed to mark the stand, but can be used anywhere on vehicles and machines.

A flexible and waterproof lamp designed to mark the stand, but can be used anywhere on vehicles and machines. A simple and tool-free mounting with two cable ties that ensure a stable mounting.

There is a standard M8 connector on the cable that can easily be cut off. There is a 75mm cable.

Extra strong and long cable-ties are included with measurements: 7,5mm x 1.8mm x 610mm. Just slide the cable-ties in to the sides of the stripe, whereafter they are tightened around the item that needs marking.

There is no flash controller included!