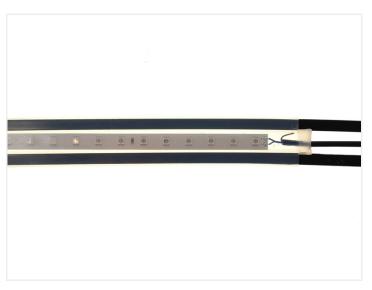

#### Matronics Prostrobe Flex

A flexible and waterproof lamp designed to mark the stand, but can be used anywhere on vehicles and machines.

A flexible and waterproof lamp designed to mark the stand, but can be used anywhere on vehicles and machines. A simple and tool-free mounting with two cable ties that ensure a stable mounting.

There is a standard M8 connector on the cable that can easily be cut off. There is a 75mm cable.

Extra strong and long cable-ties are included with measurements: 7,5mm x 1.8mm x 610mm. Just slide the cable-ties in to the sides of the stripe, whereafter they are tightened around the item that needs marking.

# Product pictures