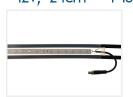

# 12V, 19cm - M8 connector

SKU 730101

Power: 2,25 Watt

SKU 730103 Power: 3,90 Watt

24V, 24cm - M8 connector

SKU 730202 Power: 3,10 Watt

## 12V, 24cm - M8 connector

SKU 730102 Power: 3,10 Watt