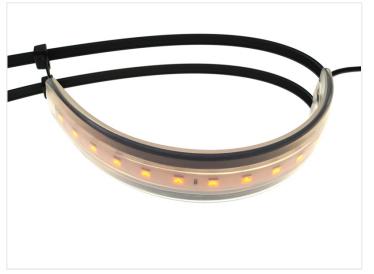

#### Matronics Prostrobe Flex

A flexible and waterproof lamp designed to mark the stand, but can be used anywhere on vehicles and machines.

A flexible and waterproof lamp designed to mark the stand, but can be used anywhere on vehicles and machines. A simple and tool-free mounting with two cable ties that ensure a stable mounting.

There is a standard M8 connector on the cable that can easily be cut off. There is a 75mm cable.

Extra strong and long cable-ties are included with measurements: 7,5mm x 1.8mm x 610mm. Just slide the cable-ties in to the sides of the stripe, whereafter they are tightened around the item that needs marking.