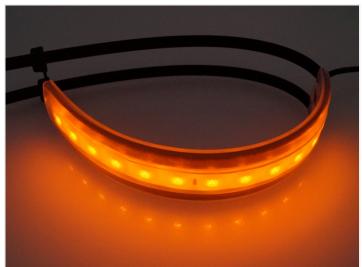

#### Matronics Prostrobe Flex

A flexible and waterproof lamp designed to mark the stand, but can be used anywhere on vehicles and machines.

A flexible and waterproof lamp designed to mark the stand, but can be used anywhere on vehicles and machines. A simple and tool-free mounting with two cable ties that ensure a stable mounting.

There is a standard M8 connector on the cable that can easily be cut off. There is a 75mm cable.

Extra strong and long cable-ties are included with measurements: 7,5mm x 1.8mm x 610mm. Just slide the cable-ties in to the sides of the stripe, whereafter they are tightened around the item that needs marking.