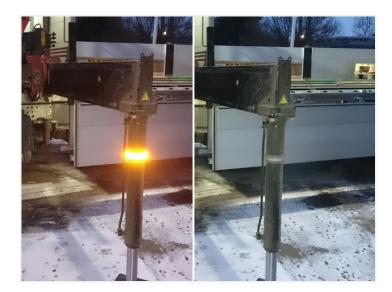

#### Matronics Prostrobe Flex

A flexible and waterproof lamp designed to mark the stand, but can be used anywhere on vehicles and machines.

A flexible and waterproof lamp designed to mark the stand, but can be used anywhere on vehicles and machines. A simple and tool-free mounting with two cable ties that ensure a stable mounting.

# Product pictures