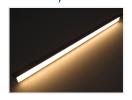

#### Bardolino Plastic Front

A plastic front for installation on our aluminium rails. It gives a nice touch, distrubutes the light and protects the SMD-tape from dirt.

A smart plastic front for installation on our aluminium rails. The front kicks into the rail from the side and can, for example hold in place with our end caps.

The front gives a nice touch and especially the matte front helps to distribute the light. At the same time it protects your SMD-tape from dirt and arrow-fingers.

The round front will be 3mm over the edge of the rail when installed in. The Bardolino aluminum rail and round front will thus be 16mm high.