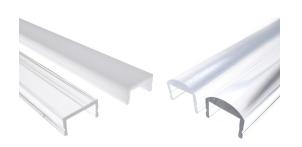

#### Bardolino Plastic Front

A plastic front for installation on our aluminium rails. It gives a nice touch, distrubutes the light and protects the SMD-tape from dirt.

A smart plastic front for installation on our aluminium rails. The front kicks into the rail from the side and can, for example hold in place with our end caps.

The front gives a nice touch and especially the matte front helps to distribute the light. At the same time it protects your SMD-tape from dirt and arrow-fingers.

The round front will be 3mm over the edge of the rail when installed in. The Bardolino aluminum rail and round front will thus be 16mm high.