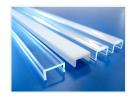

#### Product overview

Clear, IOOcm

SKU 131221 Light Scattering: 120 degrees

Clear, 20lcm

SKU 131222

Clear, 3O2cm

SKU 131223

Clear, 5O3cm

SKU 131225

Matte, IOOcm

SKU 131231 Light Scattering: 120 degrees

Matte, 20lcm

SKU 131232

Matte, 3O2cm

SKU 131233

Matte, 503cm

SKU 131235

Clear and round, IOOcm

SKU 131010 Light Scattering: 30 degrees