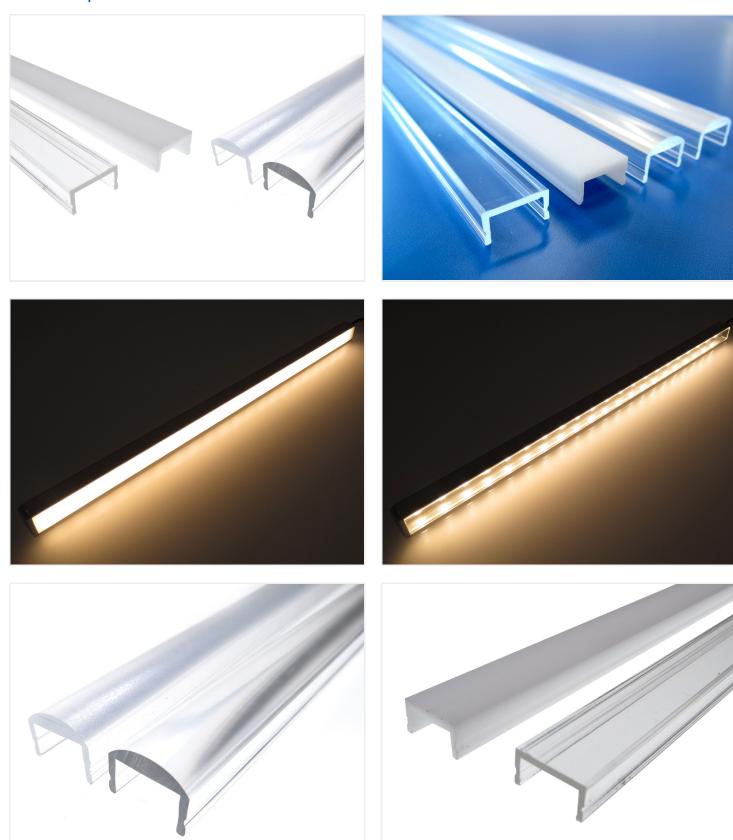

#### Bardolino Plastic Front

A plastic front for installation on our aluminium rails. It gives a nice touch, distrubutes the light and protects the SMD-tape from dirt.

A smart plastic front for installation on our aluminium rails. The front kicks into the rail from the side and can, for example hold in place with our end caps.

The front gives a nice touch and especially the matte front helps to distribute the light. At the same time it protects your SMD-tape from dirt and arrow-fingers.

The round front will be 3mm over the edge of the rail when installed in. The Bardolino aluminum rail and round front will thus be 16mm high.

#### Product overview

Clear, IOOcm

SKU 131221 Light Scattering: 120 degrees

Clear, 20lcm

SKU 131222

Clear, 3O2cm

SKU 131223

Clear, 5O3cm

SKU 131225

Matte, IOOcm

SKU 131231 Light Scattering: 120 degrees

Matte, 20lcm

SKU 131232

Matte, 3O2cm

SKU 131233

Matte, 503cm

SKU 131235

Clear and round, IOOcm

SKU 131010 Light Scattering: 30 degrees