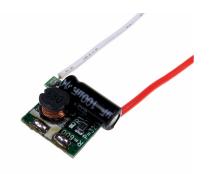

# Mini Driver for a High Power LEDs

An unprotected mini LED driver to provide a high power LED with the right amount of power.

An unprotected mini LED driver to provide a high power LED with the right amount of power.

# matronics.11

Buy online at www.matronics.eu/130530

Selecting a driver is easy enough:

- A higher current (mA, mili-AMPS) gives more light. Do not exceed the maximum current for the diode!
- Do not exceed the number of diodes as indicated on the driver.

We recommend to supply these drivers with 12V DC from a transformer or directly from a car/mc wiring/battery.