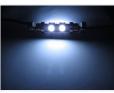

## 42 mm 48 Pinol Bulb 24 ~ 28Vdc

42 mm LED pointed bulb with 6 powerful SMD diodes located, so that there is a light forward and from the sides.



42 mm LED pointed bulb with 6 powerful SMD diodes located, so that there is a light forward and from the sides.

The bulb has a built-in 24 ~ 28V voltage regulation, so that it can also be used in connection with solar installations without the life span to be shortened.

The diameter is 12 mm and the power consumption is 1W.

# matronics.1

Buy online at www.matronics.eu/240265

### Product overview

#### Xenon White



SKU 240265

#### Red



SKU 240267

## Blue



SKU 240266

Yellow



SKU 240268

# Product pictures