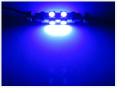

## 42 mm 48 Pinol Bulb 24 ~ 28Vdc

42 mm LED pointed bulb with 6 powerful SMD diodes located, so that there is a light forward and from the sides.



42 mm LED pointed bulb with 6 powerful SMD diodes located, so that there is a light forward and from the sides.

The bulb has a built-in 24 ~ 28V voltage regulation, so that it can also be used in connection with solar installations without the life span to be shortened.

The diameter is 12 mm and the power consumption is 1W.

# matronics.1

Buy online at www.matronics.eu/240265

### Product overview

#### Xenon White



SKU 240265

#### Red



SKU 240267

## Blue



SKU 240266

Yellow



SKU 240268

# Product pictures