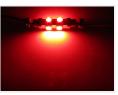

## 42 mm 48 Pinol Bulb 24 ~ 28Vdc

42 mm LED pointed bulb with 6 powerful SMD diodes located, so that there is a light forward and from the sides.



42 mm LED pointed bulb with 6 powerful SMD diodes located, so that there is a light forward and from the sides.

The bulb has a built-in 24 ~ 28V voltage regulation, so that it can also be used in connection with solar installations without the life span to be shortened.

The diameter is 12 mm and the power consumption is 1W.

# matronics.1

Buy online at www.matronics.eu/240265

### Product overview

#### Xenon White



SKU 240265

#### Red



SKU 240267

## Blue



SKU 240266

Yellow



SKU 240268

# Product pictures