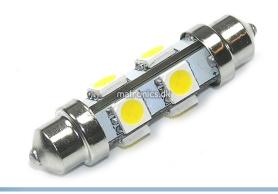

## 42 mm 48 Pinol Bulb 24 ~ 28Vdc

42 mm LED pointed bulb with 6 powerful SMD diodes located, so that there is a light forward and from the sides.

42 mm LED pointed bulb with 6 powerful SMD diodes located, so that there is a light forward and from the sides.

The bulb has a built-in 24 ~ 28V voltage regulation, so that it can also be used in connection with solar installations without the life span to be shortened.

The diameter is 12 mm and the power consumption is 1W.