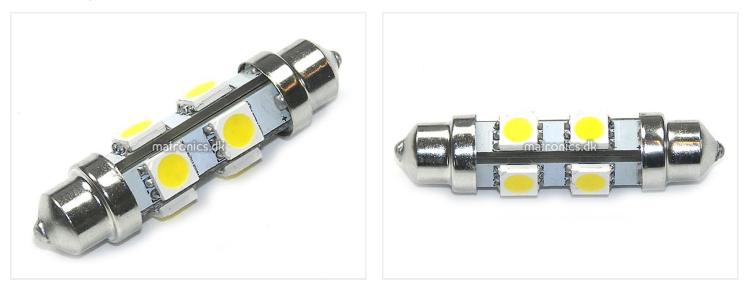

## 42 mm 48 Pinol Bulb 24 ~ 28Vdc

42 mm LED pointed bulb with 6 powerful SMD diodes located, so that there is a light forward and from the sides.

42 mm LED pointed bulb with 6 powerful SMD diodes located, so that there is a light forward and from the sides.

The bulb has a built-in 24 ~ 28V voltage regulation, so that it can also be used in connection with solar installations without the life span to be shortened.

The diameter is 12 mm and the power consumption is 1W.

# Product pictures